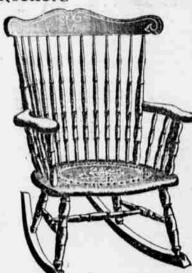

## Rockers

Rocker sale Monday. You can buy any kind of rocker you want CHEAP Mon-day and this week.

We have cleared a space in our fur-niture department and placed there as fine a line of brand new rockers as it is possible to get in Sheboggan, Wis., "The World's Chair Factory." These rockers are in mahogany, birch, maple and oak; are all new styles and are all new goods, just in from Sheboygan. Every first-class furniture store gots its rockers from Sheboygan; they are shown in the sample rooms in Grand Rapids. Rockers at \$1.25; this is a high back oak rocker, brace arm, cane seat; the regular \$2.25 article.