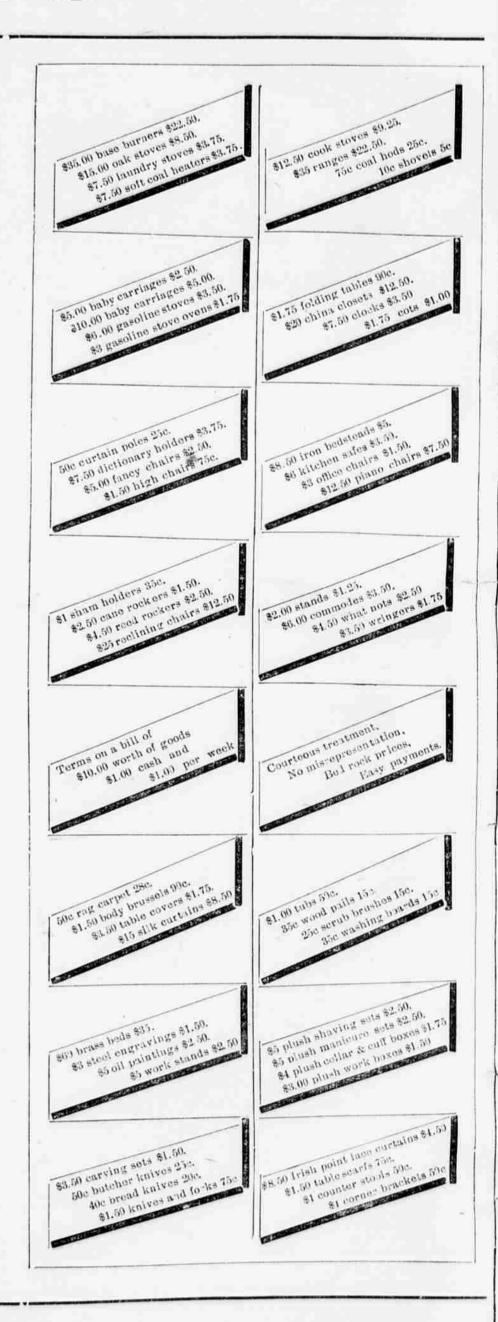

# FIRST FALL OFFERING

BIG DRIVES IN ALL DEPARTMENTS:

#### **TERMS**

On a bill of Ten Dollars: \$1.00 cash and \$1.00 a Week.