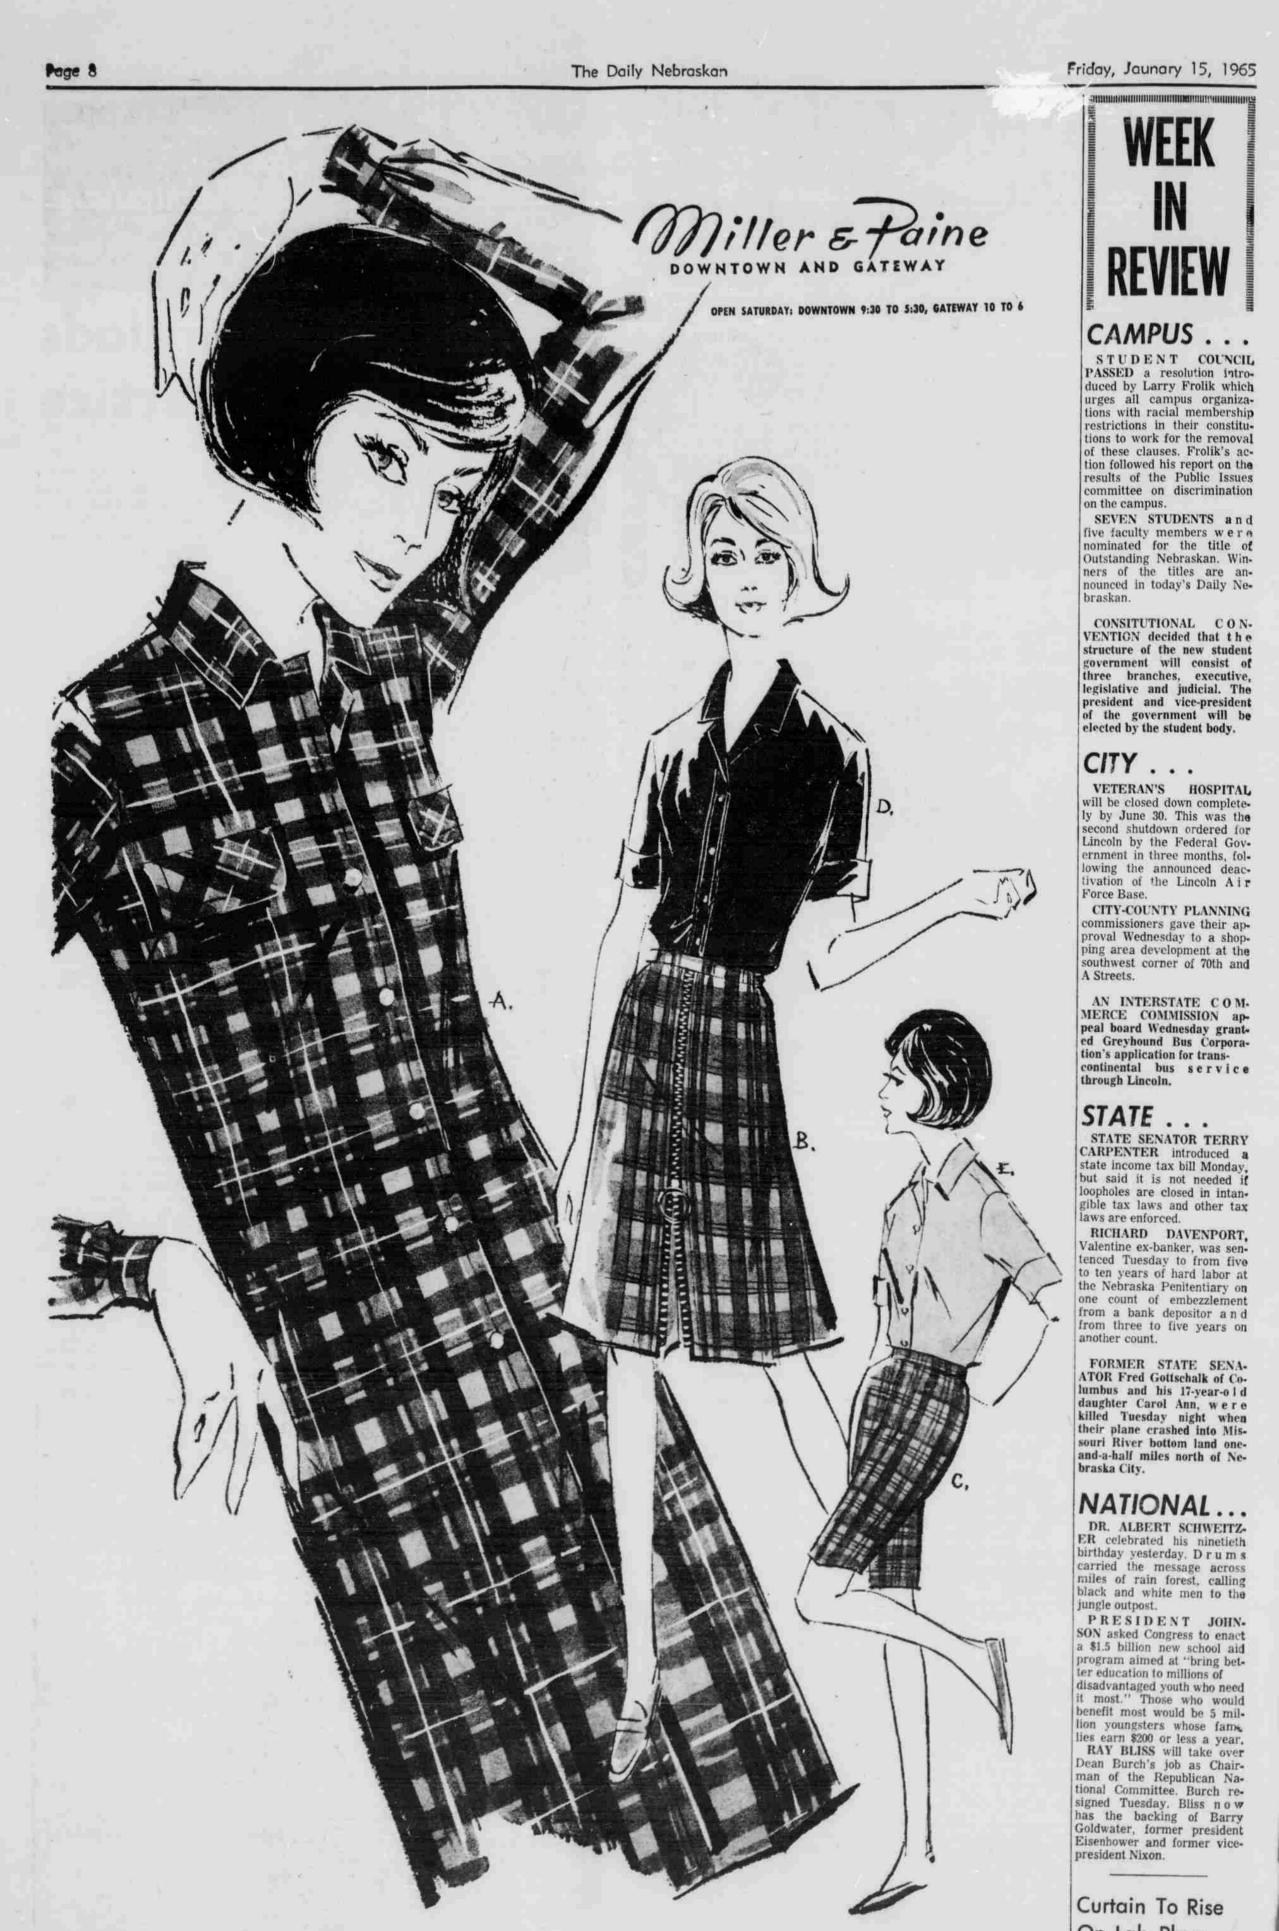

CAMPUS GOSSIP GOES . . . "MILLER'S FOR MADRAS" LIVE CASUAL . . . LIVE MADRAS AUTHENTIC HANDWOVEN MADRAS IMPORTED FROM INDIA, 100% COTTON!

- A. Tailored shift with front gold button trim. Long sleeve and leather tie belt. Completely lock-lined for extra crease resistance and controlled fit. Sizes 8 to 16. 18.00
- B. Cul-Skirt with heavy duty industrial zipper. Zip up, a cullotte, zip down a skirt. Sizes 8 to 16. 16.00
- C. Bermuda shorts with side zipper. Sizes 8 to 16. 9.00
- D. & E. Accompanying blouses in cotton dacron easy care fabric. Sizes 30 to 36. 4.00 and 5.00.