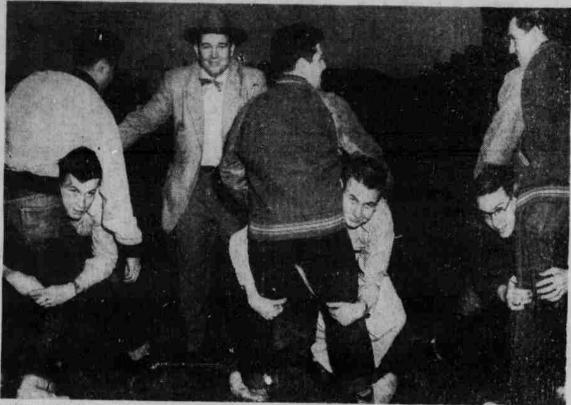

# 'Tackling Good, But Technique, Aim Need Improving'-Innocents

HIT 'EM LOW . . . This was Honorary Innocent Bill Glassford's advice at the Innocent's tackling practice Monday afternoon. Shown here are (from left to right) Bill Adams tackling Jack Greer,

practice Monday afternoon. Shown here are (from left to right) Bill Adams tackling Jack Greer, Coach Glassford, Bob LaShelle tackling Ira Epstein and Arnie Stern tackling Dan Tolman. The Innocents held practices every night this last week and will polish off their spring drill Friday night.

The members have agreed, as publicity chairman, said that it their men. evidenced by Monday's drill, that was necessary to learn the proper. There is also a last minute their tackling skill was good for method of tackling a man without change into tackling robes before the first time out this season but hurting him or the tackler.