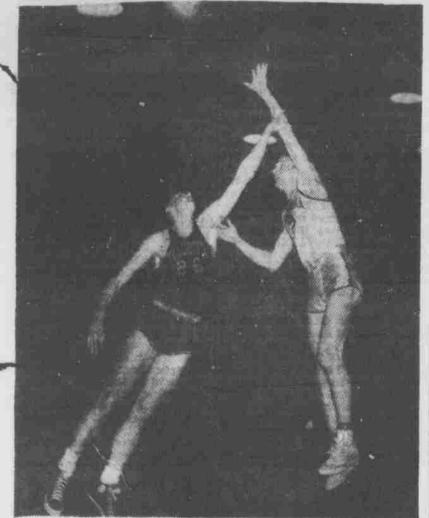

MISSOURIAN TOO LATE-Missouri's Don McMillen charges in too late to stop Husker Joe Malacek's shot at the basket in third quarter action of Monday night's Big Seven contest at the coliseum.