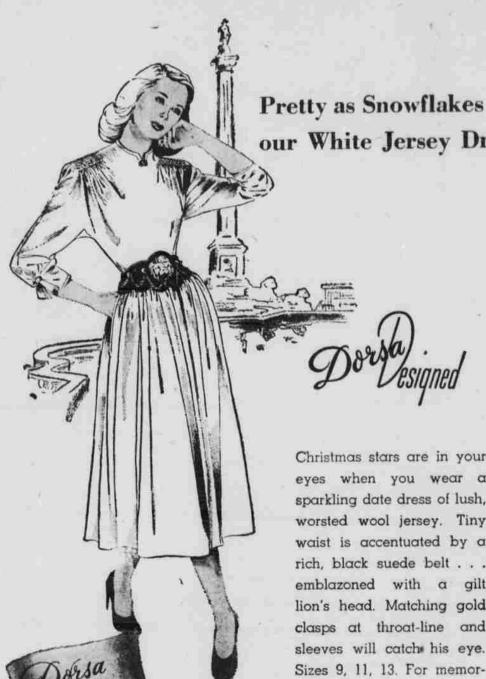

## GET READY FOR YOUR HOLIDAYS WITH GAY **FASHIONS AND GIFTS FROM MAGEE'S!**

Pretty as Snowflakes . . . our White Jersey Dress

> Christmas stars are in your eyes when you wear a sparkling date dress of lush, worsted wool jersey. Tiny waist is accentuated by a rich, black suede belt . . . emblazoned with a gilt lion's head. Matching gold clasps at throat-line and