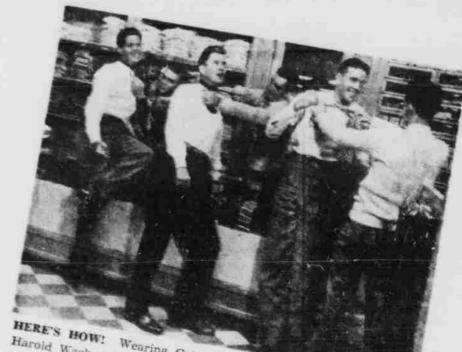

Women's Ready-to-Wear Monee's Third Floor not pictured)

HERE'S HOW! Wearing Catalina and Jantzen sweaters, Frosh Harold Wacker, Don Draeger, Phi Delt prexy; and Bob Trenchard, D. U.; take time off to show Innocent Rod Franklin, Kappa Sig; Don McArthur, S.A.E.; and the Delt's president, Ralph King,