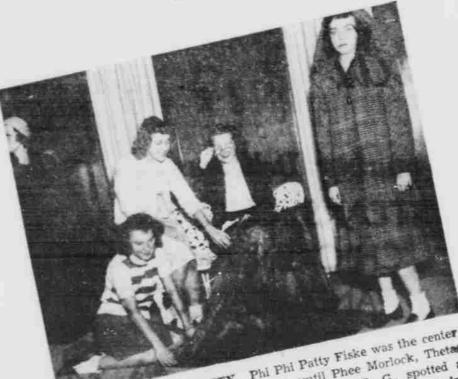

AW C'MON SMILE, PATTY. Phi Phi Patty Fiske was the center of attention in her pretty plaid coat, until Phee Morlock, Thetal of attention in her pretty pland coat, until Price Moriock, Theragonal States and Lois Chantry, D. G., spotted & Jackie Reinick, Wesleyan; and Datty was described. Jackie Remick, Wesieyan; and Lois Chantry, D. G., Spotted a gorgeous new mink. Then . . . Patty was deserted. So if you're more the plaid bended type. nore the plaid, hooded type . . . or the mink type . . . or either more the pland, nooded type . . . or the mink type . . . or either . . . or both . . . come see us . . . soon. (Joan Fankhauser, KKG, not nictured)

Women's Ready-to-Wear Monee's Third Floor not pictured)

HERE'S HOW! Wearing Catalina and Jantzen sweaters, Frosh Harold Wacker, Don Draeger, Phi Delt prexy; and Bob Trenchard, D. U.; take time off to show Innocent Rod Franklin, Kappa Sig; Don McArthur, S.A.E.; and the Delt's president, Ralph King,