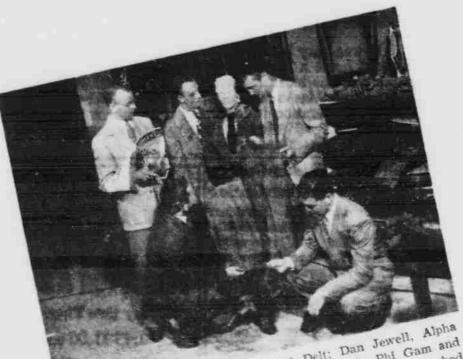

WE DID IT AND WE'RE GLAD! We've Collected A 1947.48 COLLEGE COMMITTEE That You Can Really Write Home About!

BIG JOB\_THIS! Bill Kramer, Phi Delt; Dan Jewell, Alpha Tau; Gene Cederdahl, Wesleyan; George Durrie, Phi Gam and phil Waldin Dh. Dal; shore grov Gannale black and blue shocked Pail Waldie, Phi Psi; chose grey flamels, black and blue checked shocks and a blue knit tin for their model. slicks, and a blue knit tie for their model. You're sure she's the right model bases (Diek Hunter ATO at playing) snicks, and a pine knit tie for their model. You're sure street the right model, boys? (Dick Hunter, ATO, not pictured.) Men's Wear-Magee's Second Floor