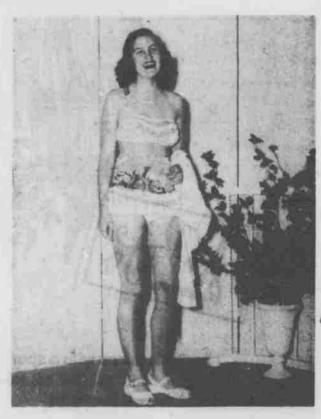

LEFT: Sally Stebbins, Kappa Gamma in apron-type 2 piece swim suit by COLE of California. A shantung fabric in colorful Mexican print. 12.95.

RIGHT: Mary Beranek, Chi Omega in light weight faile short & bra set with short sleeved beach coat. Set, 17.50.