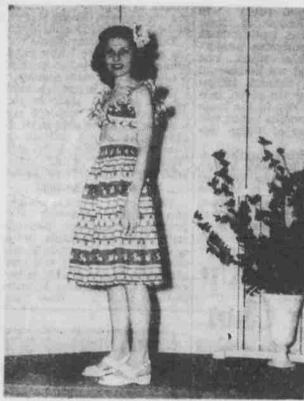

## Horland-Swanson

LEFT: Barbara Rowland, Coed Counselor, in a white butcher linen peddle pusher suit by TABAK. From our Bar Triangle collection, 16.95

RIGHT: Joyce Newman, Pi Beta Phi, in bright seersucker print with drindle type skirt. Ruffled bra top. By COLE of California. 7.95.