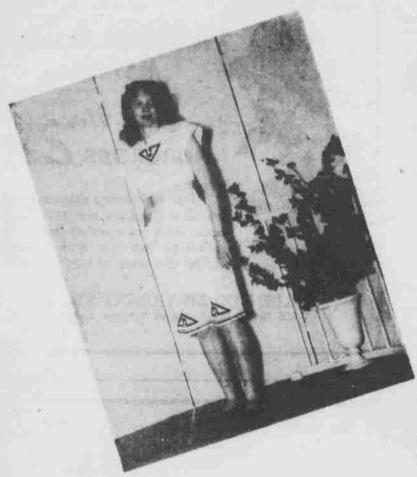

## Horland-Swanson

LEFT: Barbara Rowland, Coed Counselor, in a white butcher linen peddle pusher suit by TABAK. From our Bar Triangle collection, 16.95

RIGHT: Joyce Newman, Pi Beta Phi, in bright seersucker print with drindle type skirt. Ruffled bra top. By COLE of California. 7.95.