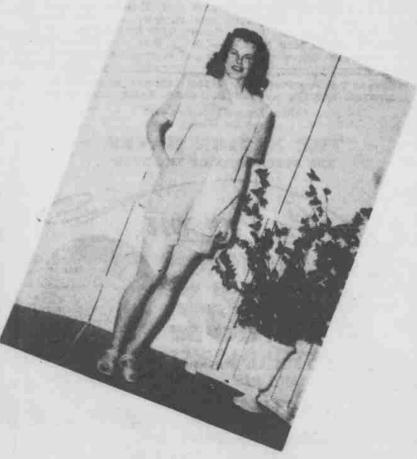

LEFT: Sally Stebbins, Kappa Gamma in apron-type 2 piece swim suit by COLE of California. A shantung fabric in colorful Mexican print. 12.95.

RIGHT: Mary Beranek, Chi Omega in light weight faile short & bra set with short sleeved beach coat. Set, 17.50.