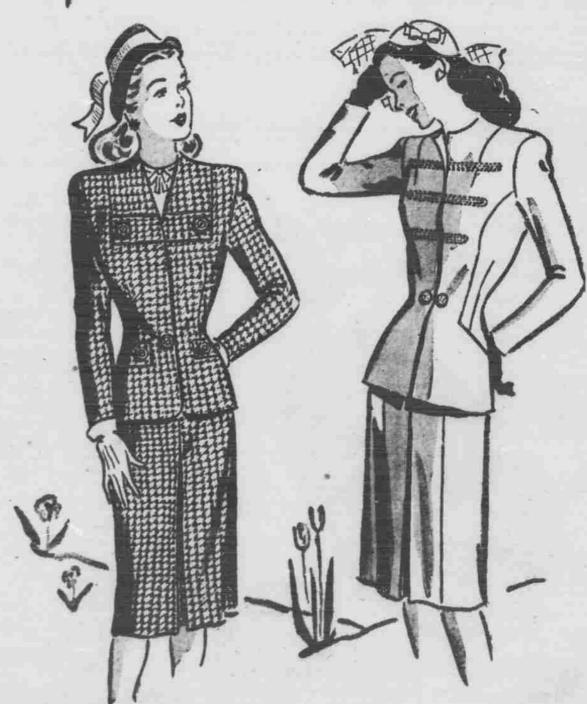

Collarless and Stunning ...

At the near right, a picture of checks that pay their own way! In brown and white or black and white. Sizes 12 to 18. 29.95

At the far right, a one button, light blue Shefland, with stitched detail. Sizes 10 to 16.