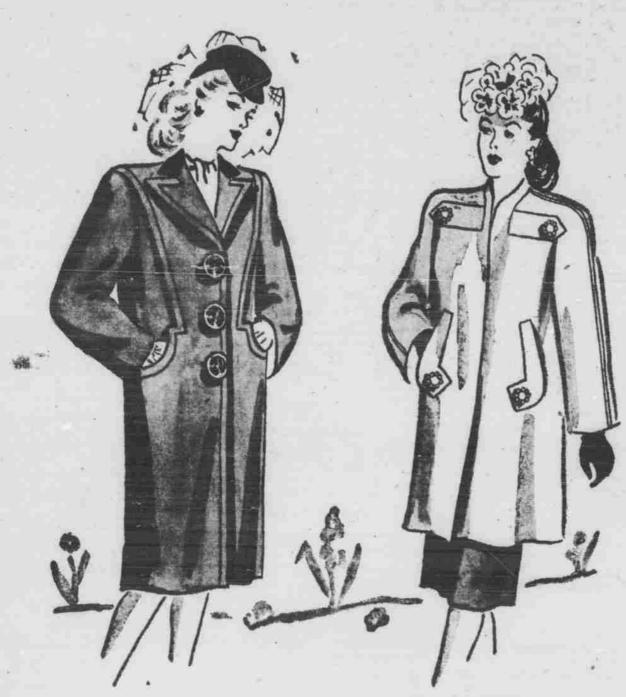

The long and

At the far left, elegant Chesterfield destined to go places. In green or black. 79.95

At near left, a short-length version of the spring topper. In gold, lime or Victorian red. Sizes 10 to 16.