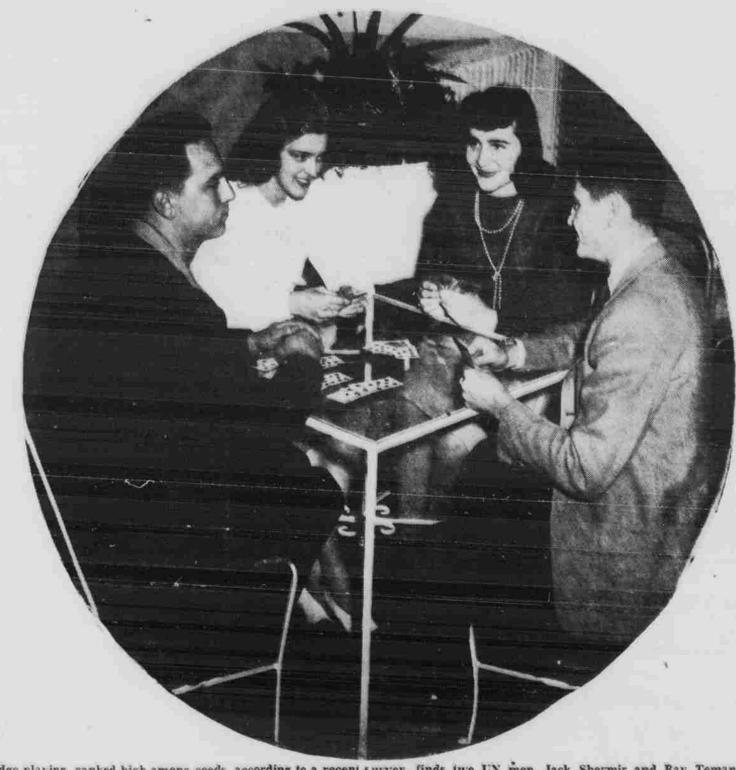

Bridge playing, ranked high among coeds, according to a recent survey, finds two UN men, Jack Shermir and Ray Toman bidding away at the dorm.

come true.

ander. If you rub his protruding on this campus despite many at-