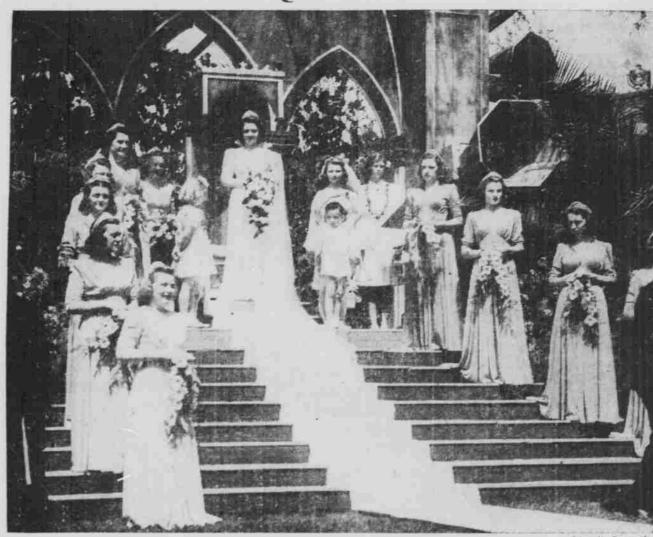

## Simmons crowned Queen

Standing on her throne, crowned Queen of the May, is Jean Simmons. She is surrounded by her at-tendants, pages, and train, flower and crown bearers.