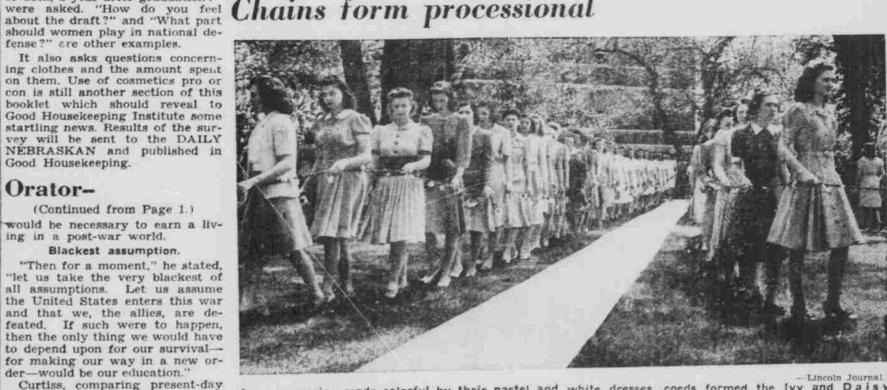

## Chains form processional

In a procession made colorful by their pastel and white dresses, coeds formed the Ivy and Daisy chains which began the ceremonies leading to the crowning of the Queen of the May. Chanting the traditional Ivy Day song, "We Who Bear the Ivy," they bordered the walk leading to the throne.