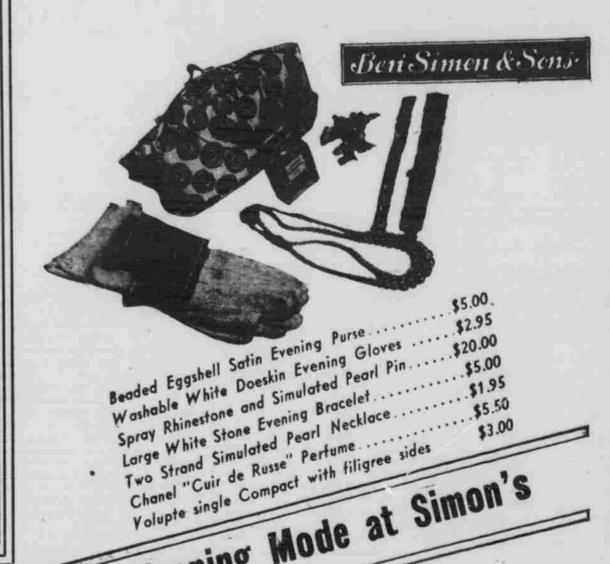

was booked for one held over for nine with three coast to coast airings weekly. Breese's boys were featured at the New York world's fair in an official "Lou Breese Day." The only other band to get that honor prior to that was Rudy Valle and his Connecticut Yankees.

will be held in the law auditorium. "The five girl students of law college will present a skit," Simmons said. Other entertainment and refreshments will be furnished by the association.

Dr. Froelich G. Rainey of the University of Alaska has discovered a town site indicating a non-Eskimo race lived 100 miles above the Arctic circle thousands of years ago.

#### KING'S Proudly Presents

## HAL LEONARD



In Person

With His World Famous

TRUMPET TRIO

WED.

Thanksgiving Eve

### DAWN DANCE

Dancing 9 to 3

No Advance in Prices