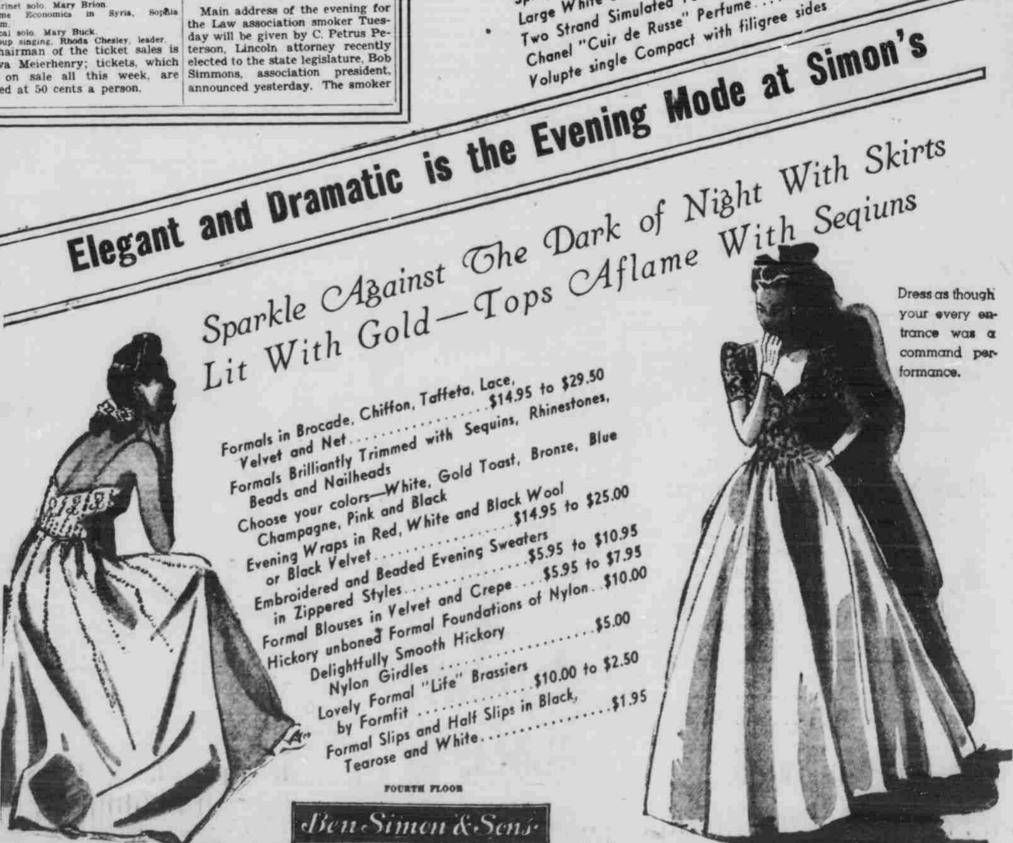

s booked for one held over for nine with three coast to coast airings weekly. Breese's boys were featured at the New York world's fair in an official "Lou Breese Day." The only other band to get that honor prior to that was Rudy Valle and his Connecticut Yankees.

will be held in the law auditorium. "The five girl students of law college will present a skit," Simmons said. Other entertainment and refreshments will be furnished by the association.

Dr. Froelich G. Rainey of the University of Alaska has discovered a town site indicating a non-Eskimo race lived 100 miles above the Arctic circle thousands of years ago.

#### KING'S Proudly Presents

## HAL LEONARD



In Person

With His World Famous

TRUMPET TRIO

WED.

Thanksgiving Eve

### DAWN DANCE

Dancing 9 to 3

No Advance in Prices