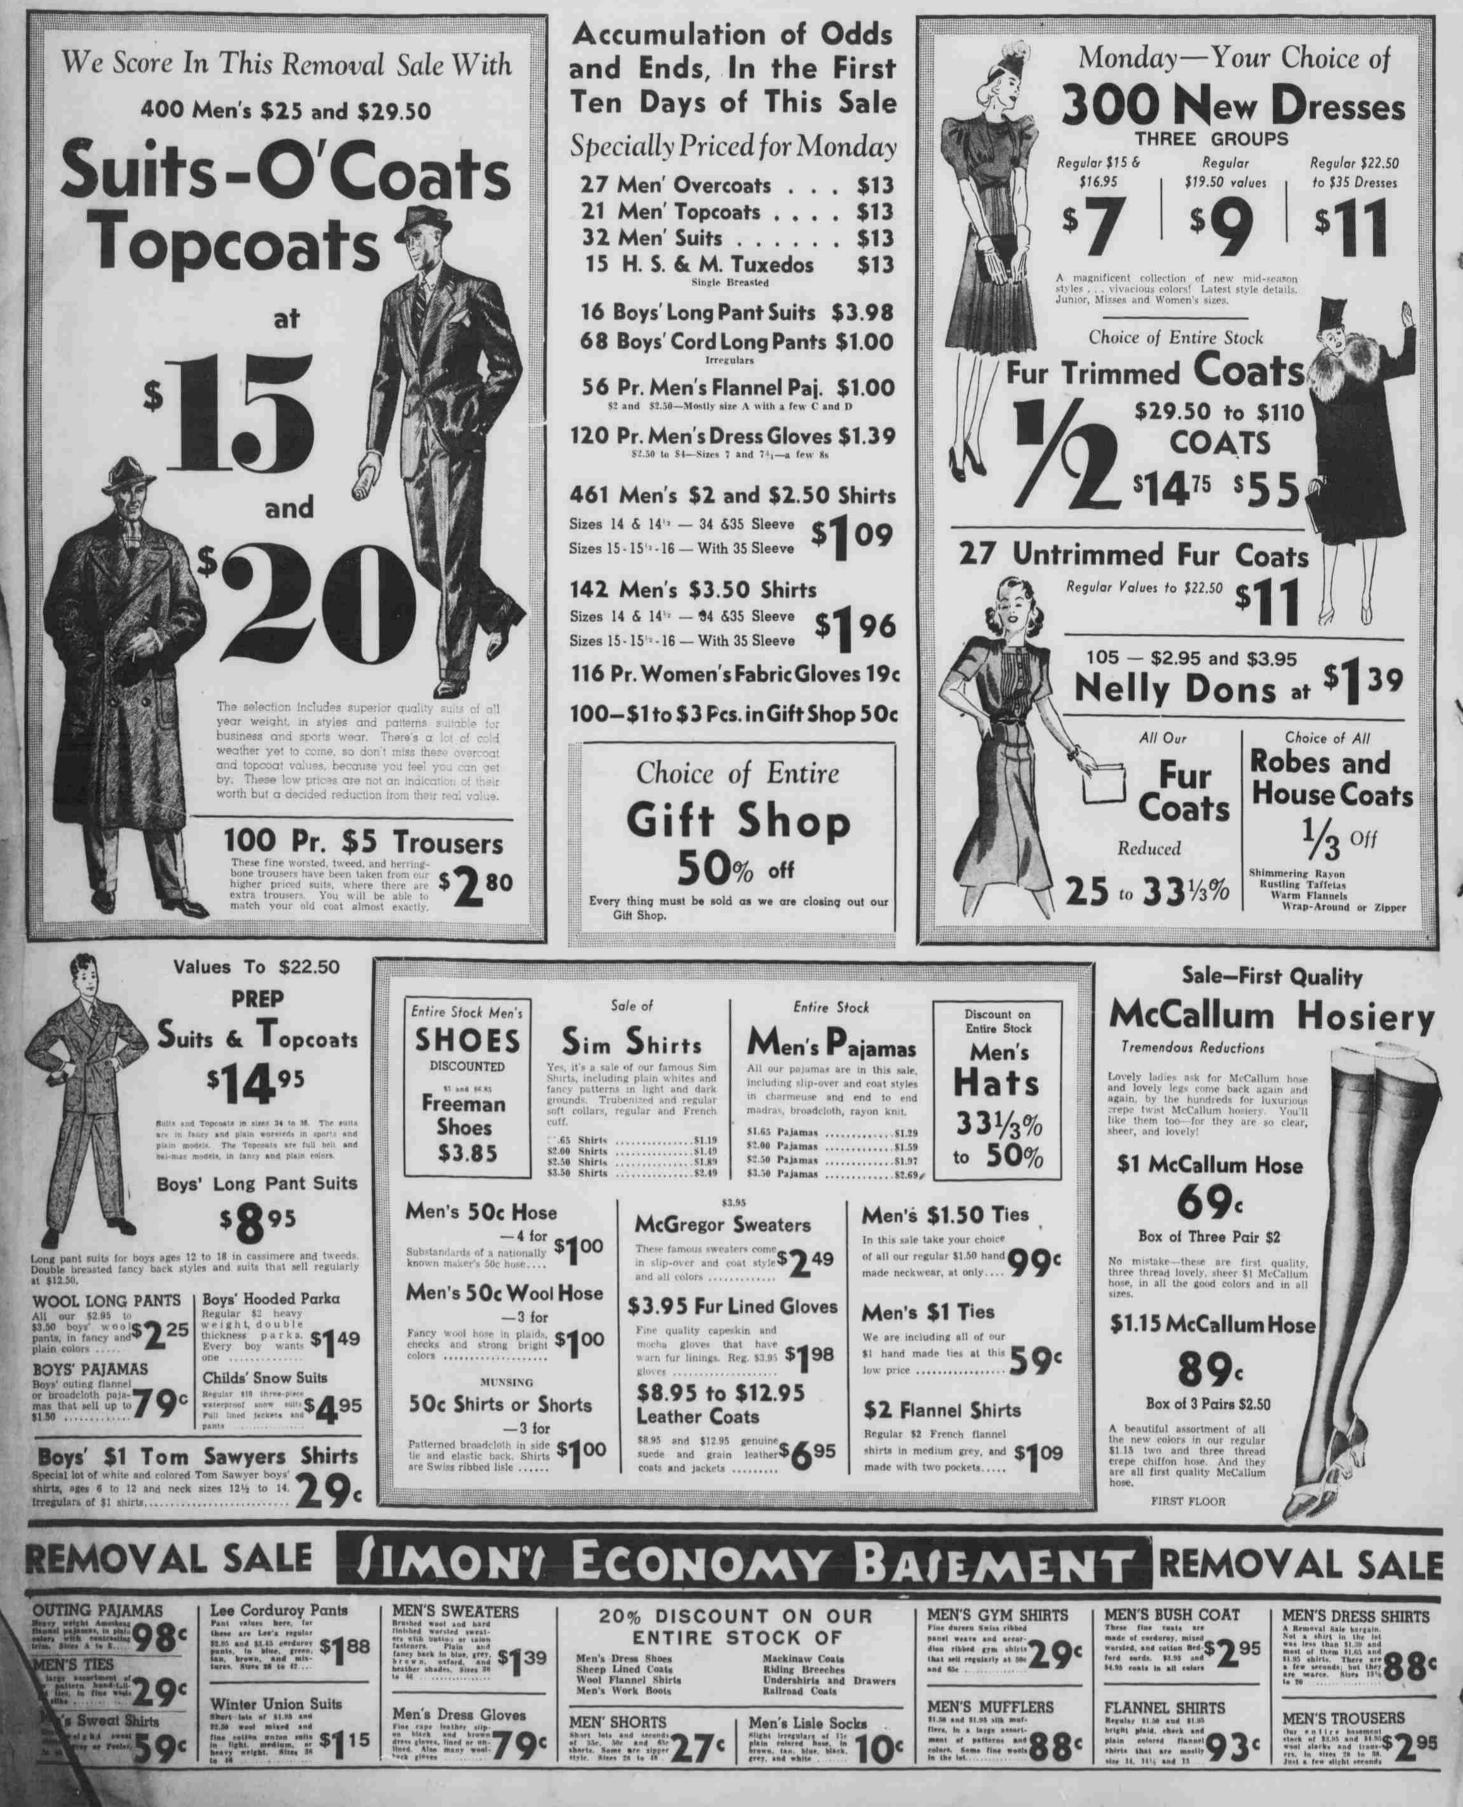

We ask your indulgence in the matter of time on Men's Suit and Overcoat alterations. Our tailors are working overtime trying to serve you promptly-will do the very best we can.

## Ben Simon & Sons

If You Believe In Signs — Dollar Signs — This Sale Is A Sensational Dollar Saver For You, You Can't Afford To Miss It.

## **Tremendous Stocks To Be Sold—Selections Still Very Complete**

| Accumulation of Odds                                                               |
|------------------------------------------------------------------------------------|
|                                                                                    |
| and Ends, In the First                                                             |
| Ten Days of This Sale                                                              |
| Specially Priced for Monday                                                        |
| 27 Men' Overcoats \$13                                                             |
| 21 Men' Topcoats \$13                                                              |
| 32 Men' Suits \$13                                                                 |
| 15 H. S. & M. Tuxedos \$13                                                         |
| 16 Boys' Long Pant Suits \$3.98                                                    |
| 68 Boys' Cord Long Pants \$1.00                                                    |
| 56 Pr. Men's Flannel Paj. \$1.00<br>S2 and \$2.50—Mostly size A with a few C and D |
| 120 Pr. Men's Dress Gloves \$1.39<br>S2.50 to \$4-Sizes 7 and 74,-a few 8s         |
| 461 Men's \$2 and \$2.50 Shirts                                                    |
| Sizes 14 & 14 <sup>12</sup> - 34 &35 Sleeve \$109                                  |
| Sizes 15 - 15'2 - 16 — With 35 Sleeve                                              |
| 142 Men's \$3.50 Shirts                                                            |
| Sizes 14 & 14 <sup>12</sup> - 34 &35 Sleeve \$196                                  |
| Sizes 15-15-16 — With 35 Sleeve                                                    |
| 116 Pr. Women's Fabric Gloves 19c                                                  |
| 100—\$1 to \$3 Pcs. in Gift Shop 50c                                               |
| Choice of Entire                                                                   |
|                                                                                    |
| Gift Shan                                                                          |