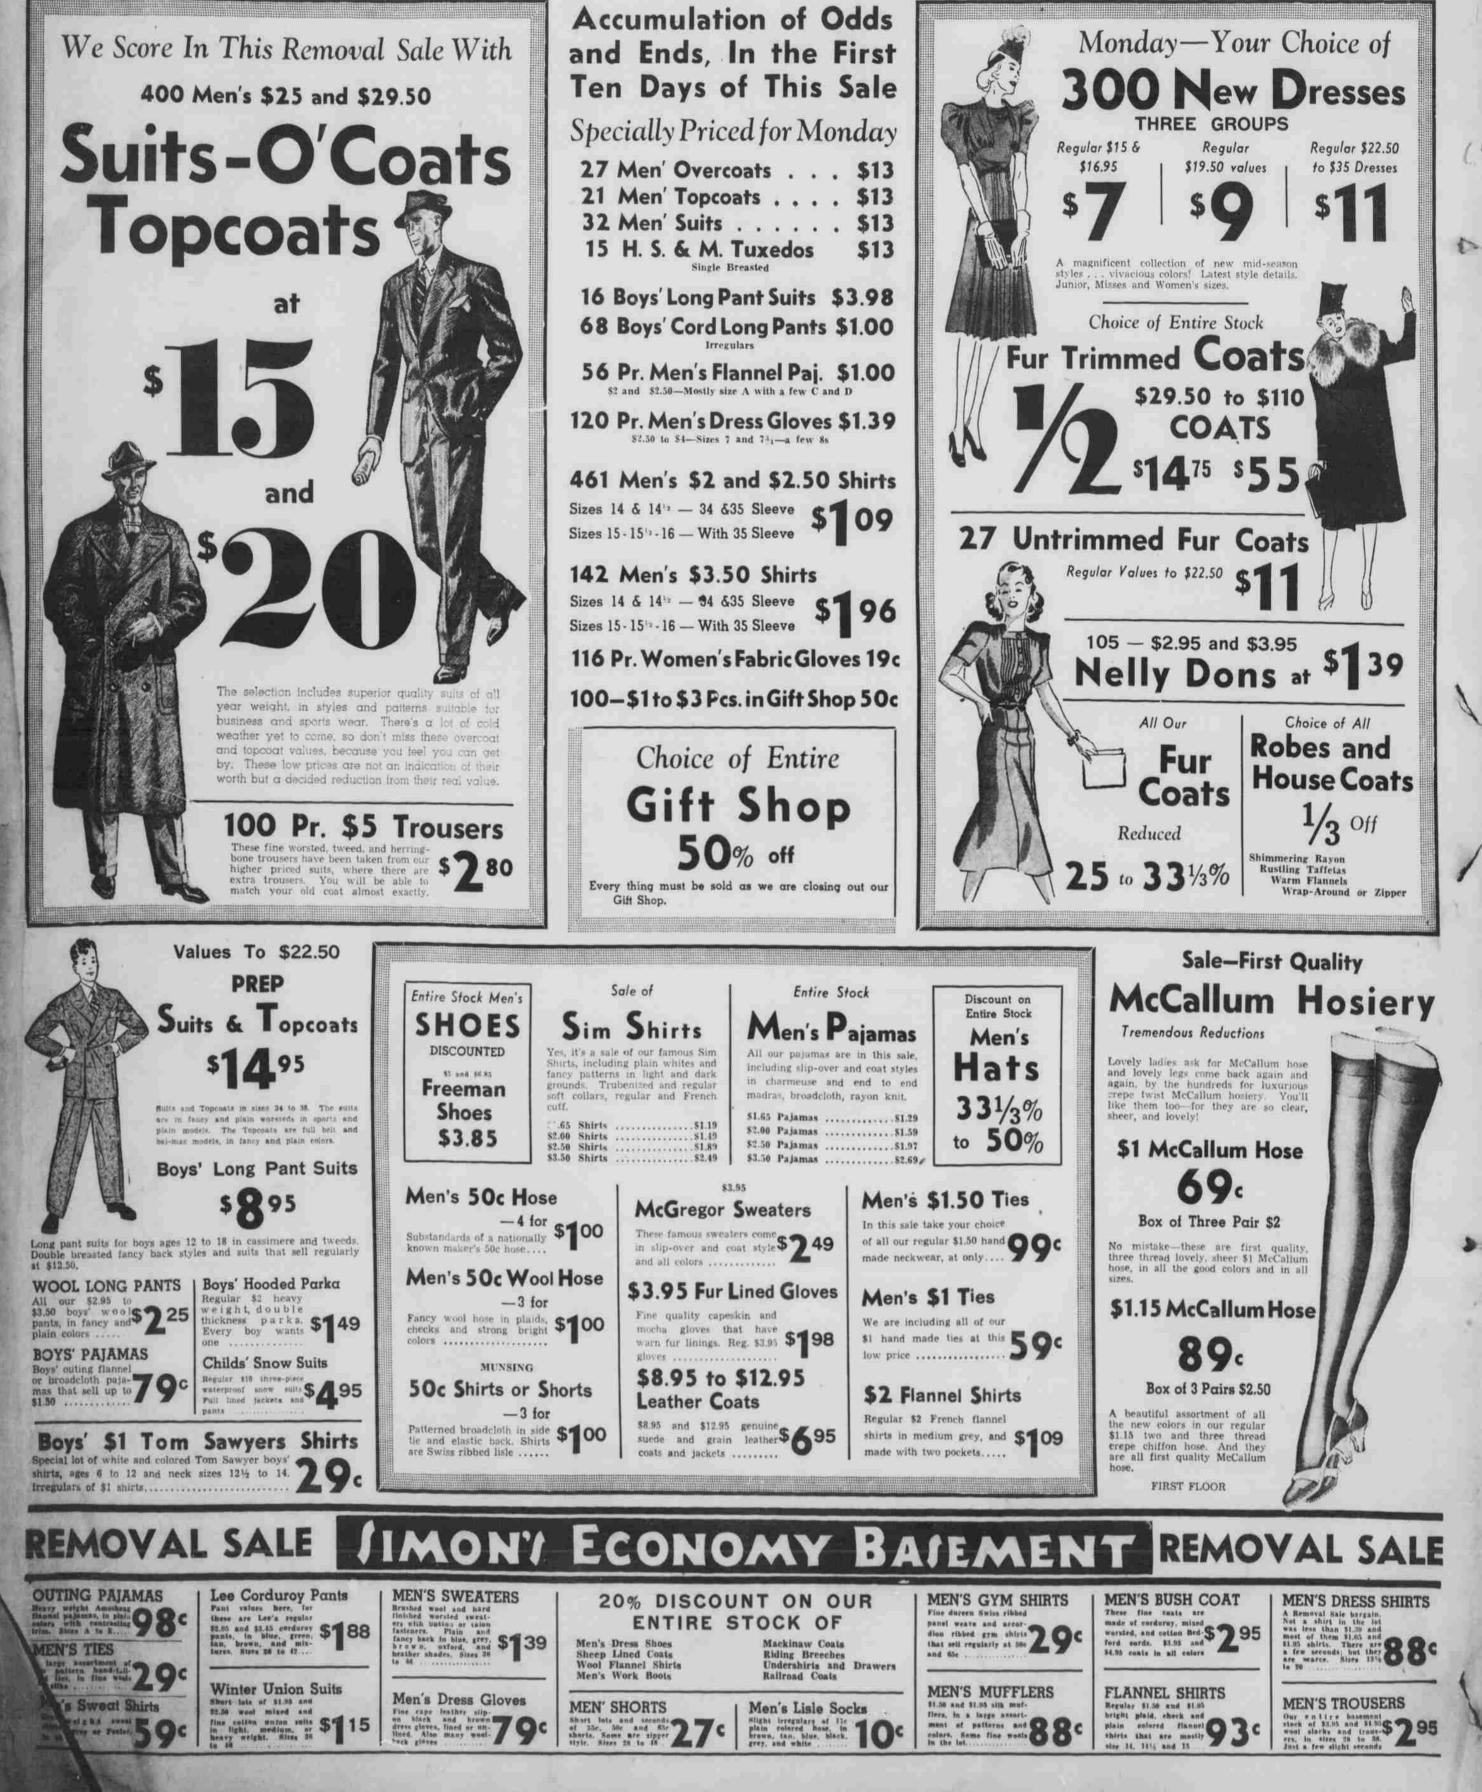

We ask your indulgence in the matter of time on Men's Suit and Overcoat alterations. Our tailors are working overtime trying to serve you promptly-will do the very best we can.

## Ben Simon & Sons

If You Believe In Signs — Dollar Signs — This Sale Is A Sensational Dollar Saver For You, You Can't Afford To Miss It.

## **Tremendous Stocks To Be Sold—Selections Still Very Complete**

| Accumulation of Odds                                                               |
|------------------------------------------------------------------------------------|
|                                                                                    |
| and Ends, In the First                                                             |
| Ten Days of This Sale                                                              |
| Specially Priced for Monday                                                        |
| 27 Men' Overcoats \$13                                                             |
| 21 Men' Topcoats \$13                                                              |
| 32 Men' Suits \$13                                                                 |
| 15 H. S. & M. Tuxedos \$13                                                         |
| 16 Boys' Long Pant Suits \$3.98                                                    |
| 68 Boys' Cord Long Pants \$1.00                                                    |
| 56 Pr. Men's Flannel Paj. \$1.00<br>S2 and \$2.50—Mostly size A with a few C and D |
| 120 Pr. Men's Dress Gloves \$1.39<br>S2.50 to \$4-Sizes 7 and 74,-a few 8s         |
| 461 Men's \$2 and \$2.50 Shirts                                                    |
| Sizes 14 & 14 <sup>12</sup> - 34 &35 Sleeve \$109                                  |
| Sizes 15 - 15'2 - 16 — With 35 Sleeve                                              |
| 142 Men's \$3.50 Shirts                                                            |
| Sizes 14 & 14 <sup>12</sup> - 34 &35 Sleeve \$196                                  |
| Sizes 15-15-16 — With 35 Sleeve                                                    |
| 116 Pr. Women's Fabric Gloves 19c                                                  |
| 100—\$1 to \$3 Pcs. in Gift Shop 50c                                               |
| Choice of Entire                                                                   |
|                                                                                    |
| Gift Shan                                                                          |