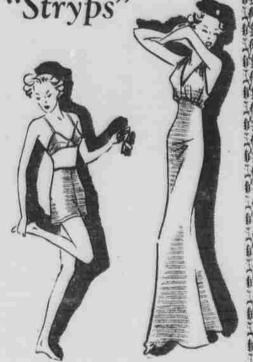

Van Raalte "Stryps" Flannel Robes

**Empire Gowns** 

Empire nightgown. Petal pink, azure, French blue, sun orange, Nile green, maize, coral, flame.

Slips

Van Raalte Knit Made with front and back shadow panels and adjustable straps. White, petal pink, royal, navy. black. Sizes 32 to 42.

Trunks

Trunks . . . short cut panties of satiny stryp fabric. Sizes 5 to 7. Petal pink, sun orange, azure, olack, navy, brown, Peasant red.

-RUDGE'S FASHIONS-Floor Two.

From You or For You .. No Lovelier Gift Could Be!