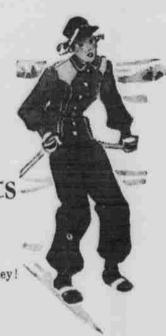

# **Snow Suits**

Made by the House of Bradley!

- · Fine wool fleeces
- · Beautifully tailored
- · Smartly styled

She'll love them for skating, and skiing, and school wear. Brown, black, or green. Sizes 14 to 20,