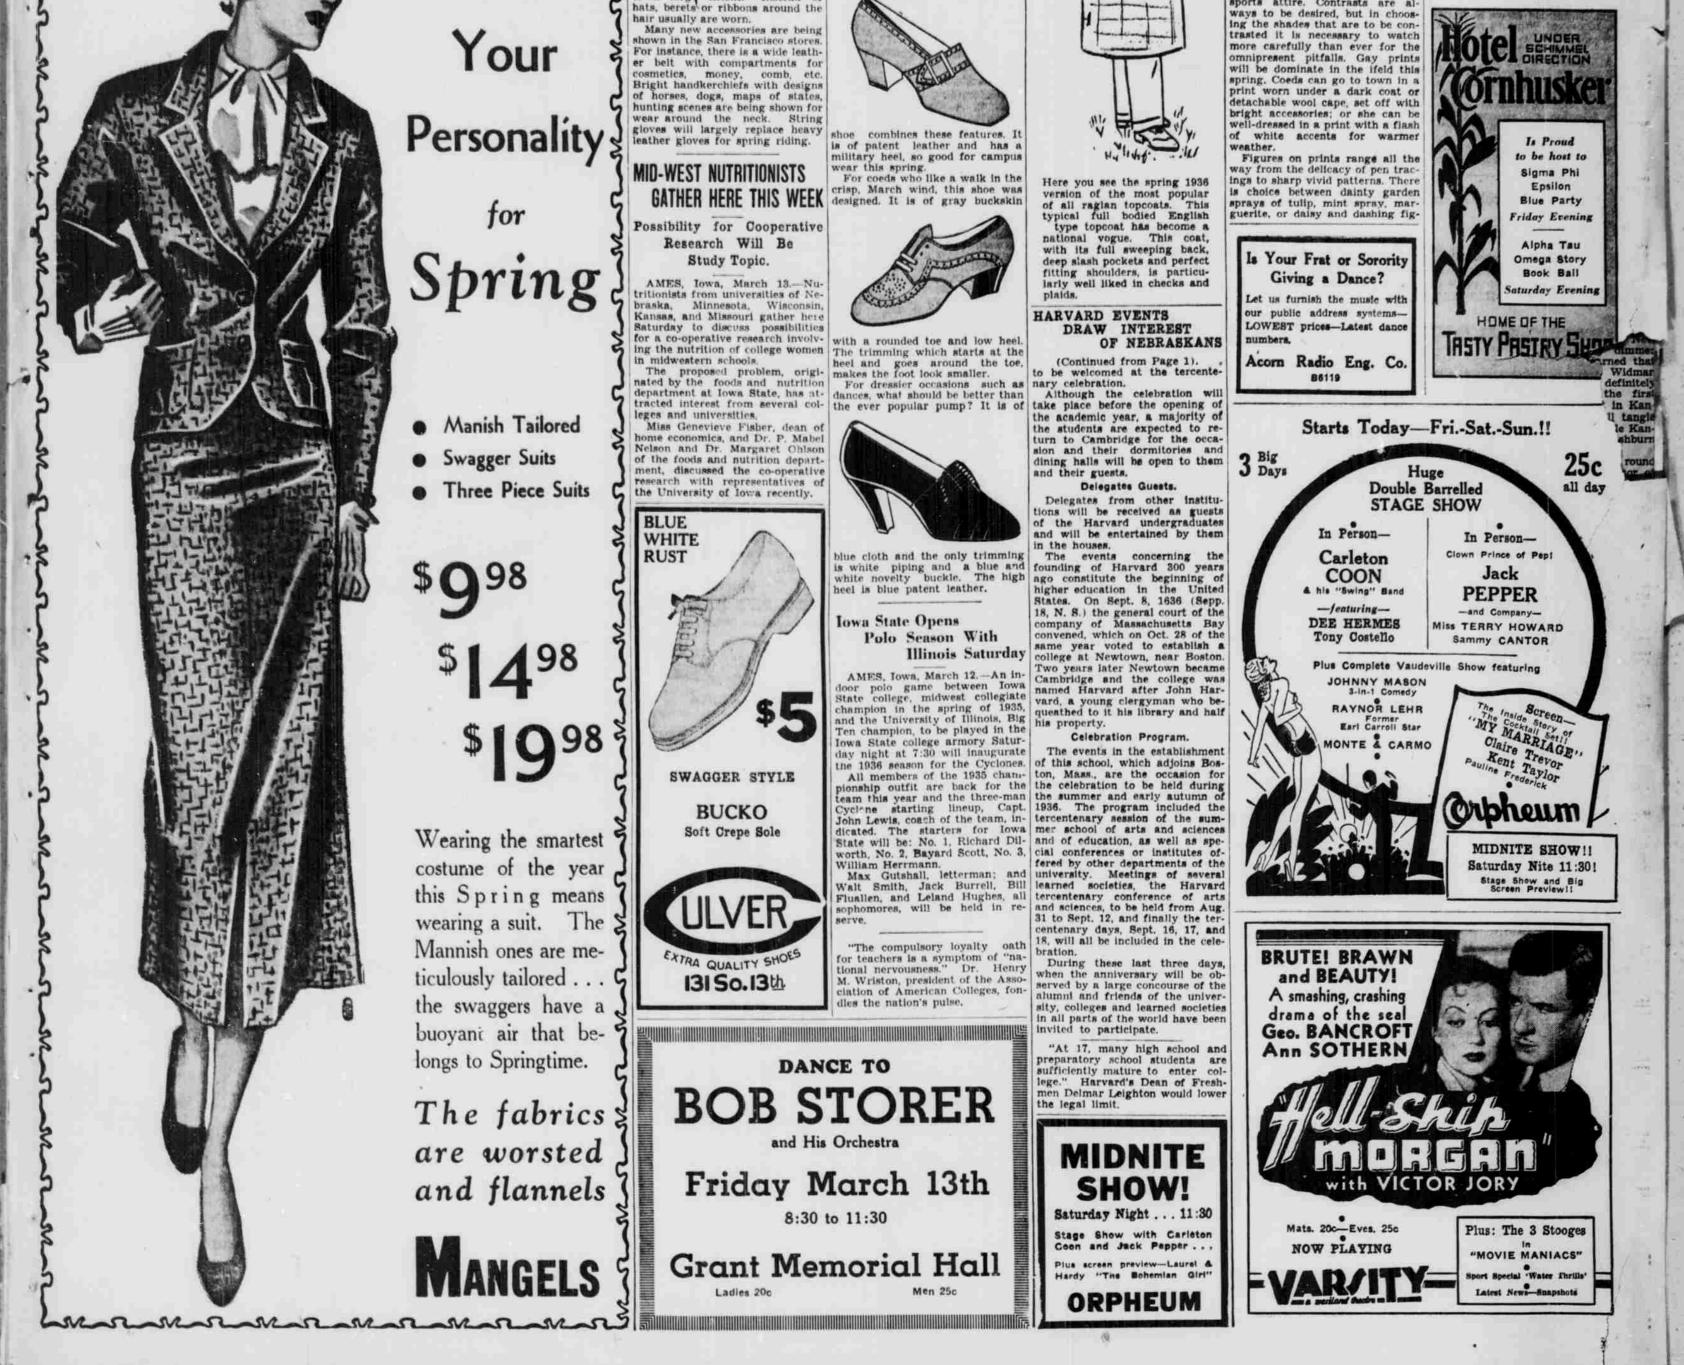

# **Color** Contrast **Reflects Margot** Style of Dress

Margot, is the source of inspiration for most of the coming spring extremes, contrasts, and brilliancy in unusual lines and startling colors-cerise and yellow with navy; blue and green

The wasp waist, umbrella sleeve, and extended shoulder line, started by Margot and recreated in the Gibson girl period, are to be again revived. Even the high instep

shoes reveal her influence. Hats will be ridiculous to the extreme with high crowns, topped with a flower, a feather, or a whole

Gray, navy blue and Panama tailored street clothes. For, acthe prominent colors. Bags, gloves and handkerchiefs will be of vivid and dashing hues.

Other foreign and historic influ-ences are the Spanish bolero silhouette, the French vermot full- are most becoming and to which ness in front, and the Chinese tunic-all of which will play their part in the spring fashion stage.