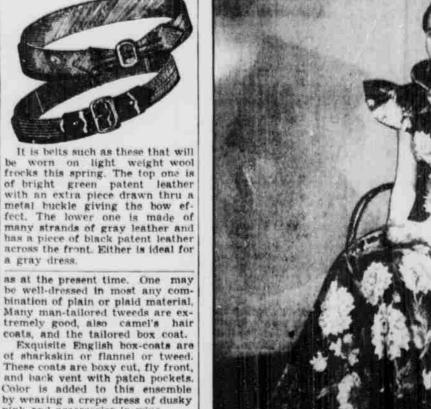

> Colors Smartest of bright green patent leather with an extra piece drawn thru a Three This Year: Plaids in Good Taste.

Satisfaction is the reaction of well-dressed coeds to the latest in a grav dress.

rose, a new shade of cerise, are cording to the announcements as at the present time. One may from the "powers that be" in the be well-dressed in most any comrealm of style, almost anything bination of plain or plaid material. goes, as far as color is concerned. Many man-tailored tweeds are ex-When it comes to the choice of tremely good, also camel's hair color, it is best to seek those which coats, and the tailored box coat. Exquisite English box-coats are we are most responsive. If you of sharkskin or flannel or tweed genuinely don't like yellow, for in- These coats are boxy cut, fly front, stance, then don't wear it, no and back vent with patch pockets matter how smart it may be Color is added to this ensemble When you read that it is smart to by wearing a crepe dress of dusky