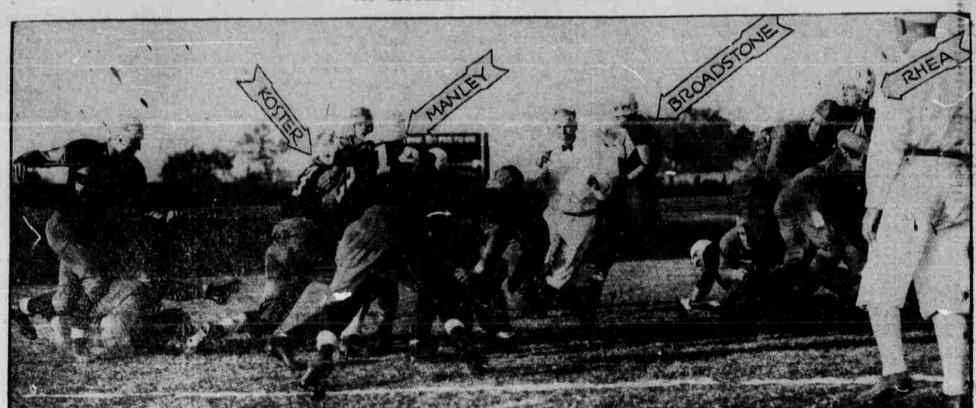

Two Veterans Report as Charley Black Starts Basket Prosti

Charley Black, Husker basket -- Basketball practice is under way

In the forground can be seen the goal line, Here is one of the stirring action scenes, of which there were dozens, in the Husker-Panther gridiron clash Saturday. which the Panthers failed to cross, despite the fact that they had the ball twice within the Nebraska five yard marker. Eight tries with in three or four yards of the goal vielded not a single point