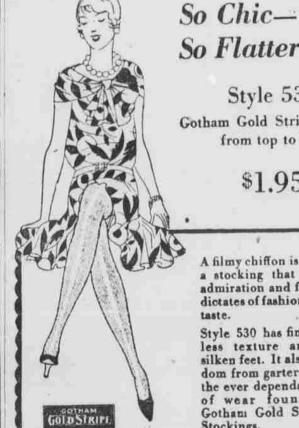

So Flattering-Style 530

Gotham Gold Stripe is Silk from top to toe!

\$1.95

A filmy chiffon is Style 530. a stocking that provokes admiration and follows the dictates of fashion and good

Style 530 has fine fit, flawless texture and lovely silken feet. It also has freedom from garter runs and the ever dependable quota of wear found in all Gotham Gold Stripe Silk Stockings.