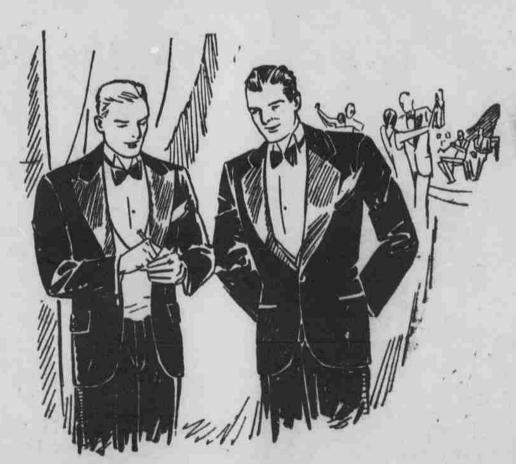

# For The Formal Parties

Street Floor

# The Bradford Tuxedo

The season of formal parties will soon be here. The Bradford College Model Tuxedo suits have just arrived. In our complete stock you will find the suit of correct style that will satisfy the requirements of the most formal party. Of fine Herringbone weave, full silk lined, and trimmed in Skinner Satin, faultlessly tailored, the Bradford Tuxedo will go "big" at your coming parties.

\$25

\$30

\$35

THE WAISTCOAT

Silk faced in black, or ribbed in gray, white too. The de-

now. Careful dressers always

sign of your fancy is ready

THE SHIRT

The stiff bosom is always a Semi-stiff popular style. fronts are often favored for tuxedo wear. Your best liked style is here, in your size.

\$3 to \$4

See Our

Windows

\$5.00

have at least two.

Corner 1.0th & O