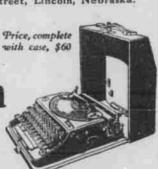

The New Remington Portable is the lightest and most portable Portable with 4-row standard keyboard; it is the most compact Portable; it has the longest writing line of any Portable; it accommodates full width paper and long envelopes; it has the finest touch and action; it does beautiful work; its durability has been proved; a. d all the writing is always visible. Call in, see the machine, and let us explain our easy payment plan.

College Book Store, 1135 R St., Lincoln, Nebraska Remington Typewriter Co., Room 101 Bankers' Life Insurance Bldg., Corner N and 14th Street, Lincoln, Nebraska.

New Remington Portable

For Sale by Mayer Bros Co., Ben Simon & So.