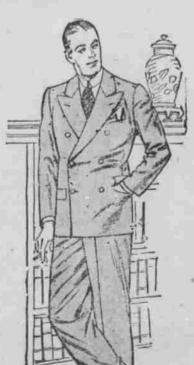

\$5 for one like Joe brought back

WAHL PEN EVERSHARP'S Write Hand Pal

College Book Store-Tucker-Shean

For Young Men

Blue

is featured in our showing of

DOUBLE BREASTED SUITS

Rich Dark Blue Cheviots tailored by Kirschbaum in the smart new double breasted model with broad shoulders and trim hipsas fashion dictates.