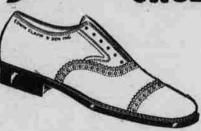

## "THE FAIRLEE"

"The Fairlee" courts the admiration of all who see it and demands the heartfelt respect of all who wear it. For it combines marked attractiveness with unusual comfort. A heavy, single, wideedged sole and a broad substantial heel accentuate the sturdiness of this popular model.

Come in and see "The Fairlee" today. Formerly Speier & Simon SPEIERS Corner Tenth & O Sts.