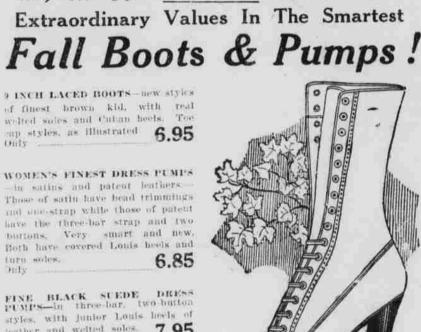

teather and welted soles. 7 95 WOMEN'S DRESS PUMPS-high

grade styles of plain patent, with covered Louis heels of leather and welted soles. GOLD'S Basement.