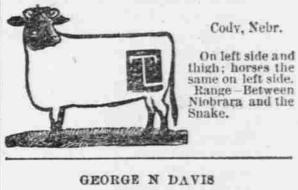

|         | paid to a<br>he arrest a<br>rsons ste |     |



Newton, Nebr Cattle branded on left side same as Horses on left Range - Between







formation leading to the arrest and conviction of any person or persons stealing cattle with the above brand.

C. Evenson