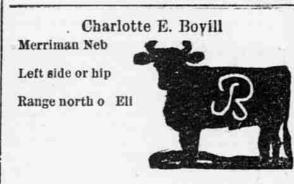

MONAHAN Hyannis, Neb Both on left side some stock branded C left shoul der A left hip; also
N N N anywhere
on left side; also on left side, side C - A left side

Range-head Middle

E E AND H E WOODRUFF Postoffice address Hyannis, Neb On left hip and left side. Also stock branded on left side and reversed and reversed S on right shoulder; also righ hip and left side Range-Mothe ; Lake

W E STANSBIE AND DOBAUGH On left hip and left on left hip and left side Horses same shoulders. 23-miles Range 23-mi

Peter Vlondray Rosebud, S. D. Left side. Left car ropped, Horses branded Range Little White liver, at mouth of edar Creek.





Brand registered

Brand anywhere



northwest of Moth













Wit C. A. SNOW & CO.

PATENT LAWYERS,

Opp. U. S. Patent Office,

WASHINGTON, D. G.



























## High Grade Butls.

I have at my ranch 20 miles south of Valentine in Dewey Lake precinct 8 high grade Heriord bulls two and three years old and three head of ful blood Galloways which I will seil cheap. These bulls are all first class and were raised on my ranch. W. G. BALLARD' Woodlake, Nebr



Range-South of

Snake 35 miles

se of Gordon.

C. P. Jordan.





















Cody, Neb



































|                   |                      | etzgei