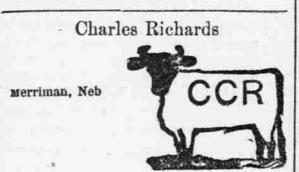

TT & MONAHAN Hyannis, Neb Both on left side some stock branded C left shoul der A left hip; also
N N N anywhere
on left side; also on left side, side C - A left side

Range-head Middle

E E AND H E WOODRUFF Postoffice address Hyannis, Neb On left hip and left side. Also stock branded on left side and reversed and reversed S on right shoulder; also righ hip and left side Range-Mothe ; Lake

W E STANSBIE AND DOBAUGH On left hip and left on left hip and left side Horses same shoulders. 23-miles Range 23-mi

Peter Vlondray Rosebud, S. D. Left side. Left car ropped, Horses branded Range Little White liver, at mouth of edar Creek.





Brand registered

Brand anywhere



northwest of Moth













Wit C. A. SNOW & CO.

PATENT LAWYERS,

Opp. U. S. Patent Office,

WASHINGTON, D. G.



























## High Grade Butls.

I have at my ranch 20 miles south of Valentine in Dewey Lake precinct 8 high grade Heriord bulls two and three years old and three head of ful blood Galloways which I will seil cheap. These bulls are all first class and were raised on my ranch. W. G. BALLARD' Woodlake, Nebr



Range-South of

Snake 35 miles

se of Gordon.

C. P. Jordan.





















Cody, Neb



































|                   |                      | etzgei