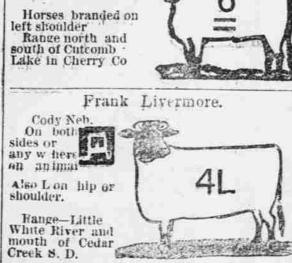

W E STANSBIE AND DOBAUGH On left hip and left on left hip and left side Horses same shoulders. 23-miles Range 23-mi

Peter Vlondray Rosebud, S. D. Left side. Left car ropped, Horses branded Range Little White liver, at mouth of edar Creek.