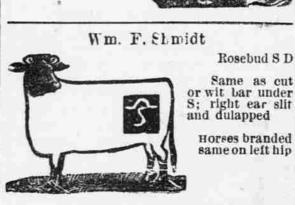

W E STANSBIE AND DOBAUGH On left hip and left on left hip and left side Horses same shoulders. 23-miles Range 23-mi

Peter Vlondray Rosebud, S. D. Left side. Left car ropped, Horses branded Range Little White liver, at mouth of edar Creek.