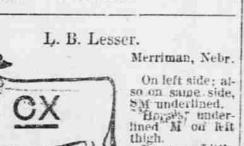

OBAUGH On left hip and left on left hip and left side Horses same shoulders. 23-miles Range 23-mi

Peter Vlondray Rosebud, S. D. Left side. Left car ropped, Horses branded Range Little White liver, at mouth of edar Creek.





Brand registered

Brand anywhere



northwest of Moth













Wit C. A. SNOW & CO.

PATENT LAWYERS,

Opp. U. S. Patent Office,

WASHINGTON, D. G.



























## High Grade Butls.

I have at my ranch 20 miles south of Valentine in Dewey Lake precinct 8 high grade Heriord bulls two and three years old and three head of ful blood Galloways which I will seil cheap. These bulls are all first class and were raised on my ranch. W. G. BALLARD' Woodlake, Nebr



Range-South of

Snake 35 miles

se of Gordon.

C. P. Jordan.





















Cody, Neb



































|                   |                      | etzgei