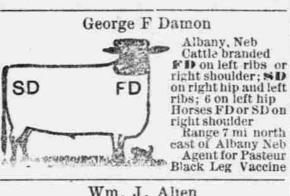

he ; Lake

W E STANSBIE AND DOBAUGH On left hip and left on left hip and left side Horses same shoulders. 23-miles Range 23-mi

Peter Vlondray Rosebud, S. D. Left side. Left car ropped, Horses branded Range Little White liver, at mouth of edar Creek.





Brand registered

Brand anywhere



northwest of Moth













Wit C. A. SNOW & CO.

PATENT LAWYERS,

Opp. U. S. Patent Office,

WASHINGTON, D. G.



























## High Grade Butls.

I have at my ranch 20 miles south of Valentine in Dewey Lake precinct 8 high grade Heriord bulls two and three years old and three head of ful blood Galloways which I will seil cheap. These bulls are all first class and were raised on my ranch. W. G. BALLARD' Woodlake, Nebr



Range-South of

Snake 35 miles

se of Gordon.

C. P. Jordan.





















Cody, Neb



































|                   |                      | etzgei