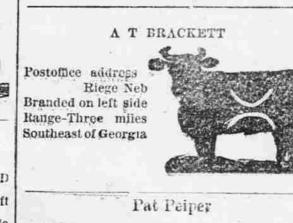

E STANSBIE AND DOBAUGH On left hip and left on left hip and left side Horses same shoulders. 23-miles Range 23-mi

Peter Vlondray Rosebud, S. D. Left side. Left car ropped, Horses branded Range Little White liver, at mouth of edar Creek.





Brand registered

Brand anywhere



northwest of Moth













Wit C. A. SNOW & CO.

PATENT LAWYERS,

Opp. U. S. Patent Office,

WASHINGTON, D. G.



























## High Grade Butls.

I have at my ranch 20 miles south of Valentine in Dewey Lake precinct 8 high grade Heriord bulls two and three years old and three head of ful blood Galloways which I will seil cheap. These bulls are all first class and were raised on my ranch. W. G. BALLARD' Woodlake, Nebr



Range-South of

Snake 35 miles

se of Gordon.

C. P. Jordan.





















Cody, Neb



































|                   |                      | etzgei