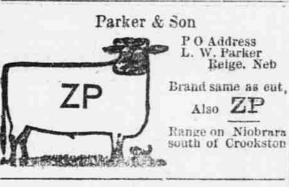

W E STANSBIE AND DOBAUGH On left hip and left on left hip and left side Horses same shoulders. 23-miles Range 23-mi

Peter Vlondray Rosebud, S. D. Left side. Left car ropped, Horses branded Range Little White liver, at mouth of edar Creek.





Brand registered

Brand anywhere



northwest of Moth













Wit C. A. SNOW & CO.

PATENT LAWYERS,

Opp. U. S. Patent Office,

WASHINGTON, D. G.



























## High Grade Butls.

I have at my ranch 20 miles south of Valentine in Dewey Lake precinct 8 high grade Heriord bulls two and three years old and three head of ful blood Galloways which I will seil cheap. These bulls are all first class and were raised on my ranch. W. G. BALLARD' Woodlake, Nebr



Range-South of

Snake 35 miles

se of Gordon.

C. P. Jordan.





















Cody, Neb



































|                   |                      | etzgei