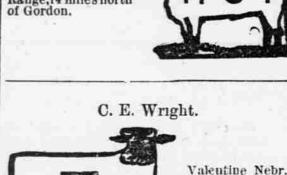

one day last week. Mr. McCoy came out from town

rather late one night last week; wonder if he saw any snakes on the way.

BROKEN ARM.



Cutcomb Lake GENTRY, ABBOTT & MONAHAN Hyannis, Neb Both on left side some stock branded C left shoul der A left hip; also
N N N anywhere
on left side; also on left side, side C - A left side

Range-head Middle

E E AND H E WOODRUFF Postoffice address Hyannis, Neb On left hip and left side. Also stock branded on left side and reversed and reversed S on right shoulder; also righ hip and left side Range-Mothe ; Lake

W E STANSBIE AND DOBAUGH On left hip and left on left hip and left side Horses same shoulders. 23-miles Range 23-mi

Peter Vlondray Rosebud, S. D. Left side. Left car ropped, Horses branded Range Little White liver, at mouth of edar Creek.





Brand registered

Brand anywhere



northwest of Moth













Wit C. A. SNOW & CO.

PATENT LAWYERS,

Opp. U. S. Patent Office,

WASHINGTON, D. G.



























## High Grade Butls.

I have at my ranch 20 miles south of Valentine in Dewey Lake precinct 8 high grade Heriord bulls two and three years old and three head of ful blood Galloways which I will seil cheap. These bulls are all first class and were raised on my ranch. W. G. BALLARD' Woodlake, Nebr



Range-South of

Snake 35 miles

se of Gordon.

C. P. Jordan.





















Cody, Neb



































|                   |                      | etzgei