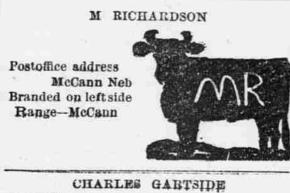

ake

W E STANSBIE AND DOBAUGH On left hip and left on left hip and left side Horses same shoulders. 23-miles Range 23-mi

Peter Vlondray Rosebud, S. D. Left side. Left car ropped, Horses branded Range Little White liver, at mouth of edar Creek.





Brand registered

Brand anywhere



northwest of Moth













Wit C. A. SNOW & CO.

PATENT LAWYERS,

Opp. U. S. Patent Office,

WASHINGTON, D. G.



























## High Grade Butls.

I have at my ranch 20 miles south of Valentine in Dewey Lake precinct 8 high grade Heriord bulls two and three years old and three head of ful blood Galloways which I will seil cheap. These bulls are all first class and were raised on my ranch. W. G. BALLARD' Woodlake, Nebr



Range-South of

Snake 35 miles

se of Gordon.

C. P. Jordan.





















Cody, Neb



































|                   |                      | etzgei