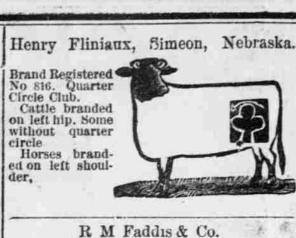

NTRY, ABBOTT & MONAHAN Hyannis, Neb Both on left side some stock branded C left shoul der A left hip; also
N N N anywhere
on left side; also on left side, side C - A left side

Range-head Middle

E E AND H E WOODRUFF Postoffice address Hyannis, Neb On left hip and left side. Also stock branded on left side and reversed and reversed S on right shoulder; also righ hip and left side Range-Mothe ; Lake

W E STANSBIE AND DOBAUGH On left hip and left on left hip and left side Horses same shoulders. 23-miles Range 23-mi

Peter Vlondray Rosebud, S. D. Left side. Left car ropped, Horses branded Range Little White liver, at mouth of edar Creek.





Brand registered

Brand anywhere



northwest of Moth













Wit C. A. SNOW & CO.

PATENT LAWYERS,

Opp. U. S. Patent Office,

WASHINGTON, D. G.



























## High Grade Butls.

I have at my ranch 20 miles south of Valentine in Dewey Lake precinct 8 high grade Heriord bulls two and three years old and three head of ful blood Galloways which I will seil cheap. These bulls are all first class and were raised on my ranch. W. G. BALLARD' Woodlake, Nebr



Range-South of

Snake 35 miles

se of Gordon.

C. P. Jordan.





















Cody, Neb



































|                   |                      | etzgei