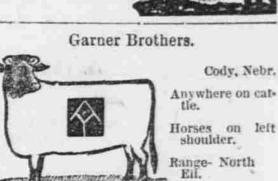

|         | paid to a<br>he arrest a<br>rsons ste |     |



Newton, Nebr Cattle branded on left side same as Horses on left Range - Between







formation leading to the arrest and conviction of any person or persons stealing cattle with the above brand.

C. Evenson