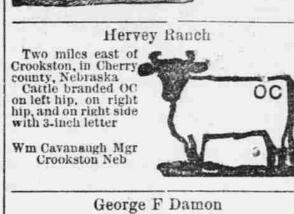

othe ; Lake

W E STANSBIE AND DOBAUGH On left hip and left on left hip and left side Horses same shoulders. 23-miles Range 23-mi

Peter Vlondray Rosebud, S. D. Left side. Left car ropped, Horses branded Range Little White liver, at mouth of edar Creek.





Brand registered

Brand anywhere



northwest of Moth













Wit C. A. SNOW & CO.

PATENT LAWYERS,

Opp. U. S. Patent Office,

WASHINGTON, D. G.



























## High Grade Butls.

I have at my ranch 20 miles south of Valentine in Dewey Lake precinct 8 high grade Heriord bulls two and three years old and three head of ful blood Galloways which I will seil cheap. These bulls are all first class and were raised on my ranch. W. G. BALLARD' Woodlake, Nebr



Range-South of

Snake 35 miles

se of Gordon.

C. P. Jordan.





















Cody, Neb



































|                   |                      | etzgei