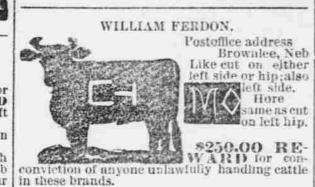

Newton, Nebr Cattle branded on left side same as Horses on left Range - Between

formation leading to the arrest and conviction of any person or persons stealing cattle with the above brand.

C. Evenson