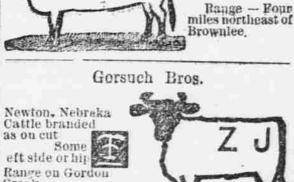

left on left hip and left side Horses same shoulders. 23-miles Range 23-mi

Peter Vlondray Rosebud, S. D. Left side. Left car ropped, Horses branded Range Little White liver, at mouth of edar Creek.





Brand registered

Brand anywhere



northwest of Moth













Wit C. A. SNOW & CO.

PATENT LAWYERS,

Opp. U. S. Patent Office,

WASHINGTON, D. G.



























## High Grade Butls.

I have at my ranch 20 miles south of Valentine in Dewey Lake precinct 8 high grade Heriord bulls two and three years old and three head of ful blood Galloways which I will seil cheap. These bulls are all first class and were raised on my ranch. W. G. BALLARD' Woodlake, Nebr



Range-South of

Snake 35 miles

se of Gordon.

C. P. Jordan.





















Cody, Neb



































|                   |                      | etzgei