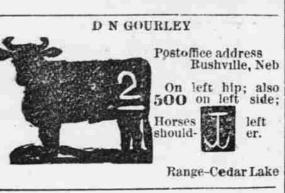

ABBOTT & MONAHAN Hyannis, Neb Both on left side some stock branded C left shoul der A left hip; also
N N N anywhere
on left side; also on left side, side C - A left side

Range-head Middle

E E AND H E WOODRUFF Postoffice address Hyannis, Neb On left hip and left side. Also stock branded on left side and reversed and reversed S on right shoulder; also righ hip and left side Range-Mothe ; Lake

W E STANSBIE AND DOBAUGH On left hip and left on left hip and left side Horses same shoulders. 23-miles Range 23-mi

Peter Vlondray Rosebud, S. D. Left side. Left car ropped, Horses branded Range Little White liver, at mouth of edar Creek.





Brand registered

Brand anywhere



northwest of Moth













Wit C. A. SNOW & CO.

PATENT LAWYERS,

Opp. U. S. Patent Office,

WASHINGTON, D. G.



























## High Grade Butls.

I have at my ranch 20 miles south of Valentine in Dewey Lake precinct 8 high grade Heriord bulls two and three years old and three head of ful blood Galloways which I will seil cheap. These bulls are all first class and were raised on my ranch. W. G. BALLARD' Woodlake, Nebr



Range-South of

Snake 35 miles

se of Gordon.

C. P. Jordan.





















Cody, Neb



































|                   |                      | etzgei