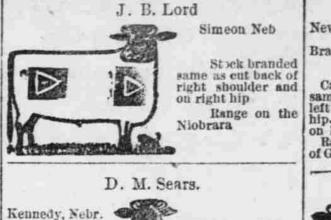

GH On left hip and left on left hip and left side Horses same shoulders. 23-miles Range 23-mi

Peter Vlondray Rosebud, S. D. Left side. Left car ropped, Horses branded Range Little White liver, at mouth of edar Creek.





Brand registered

Brand anywhere



northwest of Moth













Wit C. A. SNOW & CO.

PATENT LAWYERS,

Opp. U. S. Patent Office,

WASHINGTON, D. G.



























## High Grade Butls.

I have at my ranch 20 miles south of Valentine in Dewey Lake precinct 8 high grade Heriord bulls two and three years old and three head of ful blood Galloways which I will seil cheap. These bulls are all first class and were raised on my ranch. W. G. BALLARD' Woodlake, Nebr



Range-South of

Snake 35 miles

se of Gordon.

C. P. Jordan.





















Cody, Neb



































|                   |                      | etzgei