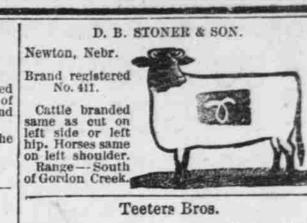

Newton, Nebr Cattle branded on left side same as Horses on left Range - Between

formation leading to the arrest and conviction of any person or persons stealing cattle with the above brand.

C. Evenson