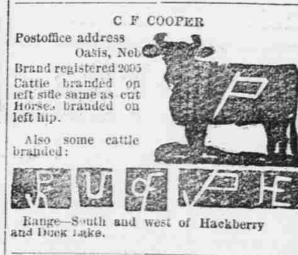

left hip and left side Horses same shoulders. 23-miles Range 23-mi

Peter Vlondray Rosebud, S. D. Left side. Left car ropped, Horses branded Range Little White liver, at mouth of edar Creek.





Brand registered

Brand anywhere



northwest of Moth













Wit C. A. SNOW & CO.

PATENT LAWYERS,

Opp. U. S. Patent Office,

WASHINGTON, D. G.



























## High Grade Butls.

I have at my ranch 20 miles south of Valentine in Dewey Lake precinct 8 high grade Heriord bulls two and three years old and three head of ful blood Galloways which I will seil cheap. These bulls are all first class and were raised on my ranch. W. G. BALLARD' Woodlake, Nebr



Range-South of

Snake 35 miles

se of Gordon.

C. P. Jordan.





















Cody, Neb



































|                   |                      | etzgei