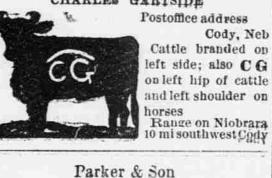

e

W E STANSBIE AND DOBAUGH On left hip and left on left hip and left side Horses same shoulders. 23-miles Range 23-mi

Peter Vlondray Rosebud, S. D. Left side. Left car ropped, Horses branded Range Little White liver, at mouth of edar Creek.





Brand registered

Brand anywhere



northwest of Moth













Wit C. A. SNOW & CO.

PATENT LAWYERS,

Opp. U. S. Patent Office,

WASHINGTON, D. G.



























## High Grade Butls.

I have at my ranch 20 miles south of Valentine in Dewey Lake precinct 8 high grade Heriord bulls two and three years old and three head of ful blood Galloways which I will seil cheap. These bulls are all first class and were raised on my ranch. W. G. BALLARD' Woodlake, Nebr



Range-South of

Snake 35 miles

se of Gordon.

C. P. Jordan.





















Cody, Neb



































|                   |                      | etzgei