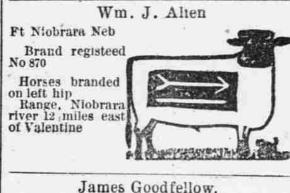

; Lake

W E STANSBIE AND DOBAUGH On left hip and left on left hip and left side Horses same shoulders. 23-miles Range 23-mi

Peter Vlondray Rosebud, S. D. Left side. Left car ropped, Horses branded Range Little White liver, at mouth of edar Creek.





Brand registered

Brand anywhere



northwest of Moth













Wit C. A. SNOW & CO.

PATENT LAWYERS,

Opp. U. S. Patent Office,

WASHINGTON, D. G.



























## High Grade Butls.

I have at my ranch 20 miles south of Valentine in Dewey Lake precinct 8 high grade Heriord bulls two and three years old and three head of ful blood Galloways which I will seil cheap. These bulls are all first class and were raised on my ranch. W. G. BALLARD' Woodlake, Nebr



Range-South of

Snake 35 miles

se of Gordon.

C. P. Jordan.





















Cody, Neb



































|                   |                      | etzgei