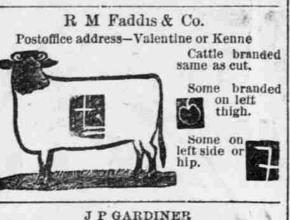

RY, ABBOTT & MONAHAN Hyannis, Neb Both on left side some stock branded C left shoul der A left hip; also
N N N anywhere
on left side; also on left side, side C - A left side

Range-head Middle

E E AND H E WOODRUFF Postoffice address Hyannis, Neb On left hip and left side. Also stock branded on left side and reversed and reversed S on right shoulder; also righ hip and left side Range-Mothe ; Lake

W E STANSBIE AND DOBAUGH On left hip and left on left hip and left side Horses same shoulders. 23-miles Range 23-mi

Peter Vlondray Rosebud, S. D. Left side. Left car ropped, Horses branded Range Little White liver, at mouth of edar Creek.





Brand registered

Brand anywhere



northwest of Moth













Wit C. A. SNOW & CO.

PATENT LAWYERS,

Opp. U. S. Patent Office,

WASHINGTON, D. G.



























## High Grade Butls.

I have at my ranch 20 miles south of Valentine in Dewey Lake precinct 8 high grade Heriord bulls two and three years old and three head of ful blood Galloways which I will seil cheap. These bulls are all first class and were raised on my ranch. W. G. BALLARD' Woodlake, Nebr



Range-South of

Snake 35 miles

se of Gordon.

C. P. Jordan.





















Cody, Neb



































|                   |                      | etzgei