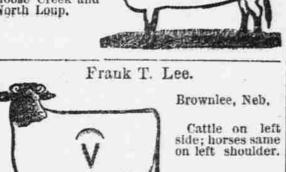

nd left on left hip and left side Horses same shoulders. 23-miles Range 23-mi

Peter Vlondray Rosebud, S. D. Left side. Left car ropped, Horses branded Range Little White liver, at mouth of edar Creek.





Brand registered

Brand anywhere



northwest of Moth













Wit C. A. SNOW & CO.

PATENT LAWYERS,

Opp. U. S. Patent Office,

WASHINGTON, D. G.



























## High Grade Butls.

I have at my ranch 20 miles south of Valentine in Dewey Lake precinct 8 high grade Heriord bulls two and three years old and three head of ful blood Galloways which I will seil cheap. These bulls are all first class and were raised on my ranch. W. G. BALLARD' Woodlake, Nebr



Range-South of

Snake 35 miles

se of Gordon.

C. P. Jordan.





















Cody, Neb



































|                   |                      | etzgei