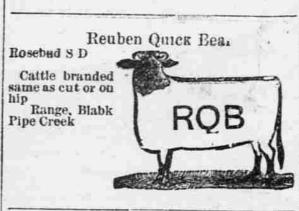

W E STANSBIE AND DOBAUGH On left hip and left on left hip and left side Horses same shoulders. 23-miles Range 23-mi

Peter Vlondray Rosebud, S. D. Left side. Left car ropped, Horses branded Range Little White liver, at mouth of edar Creek.