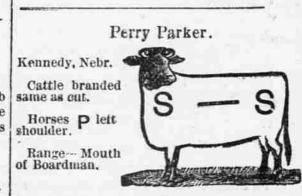

ONAHAN Hyannis, Neb Both on left side some stock branded C left shoul der A left hip; also
N N N anywhere
on left side; also on left side, side C - A left side

Range-head Middle

E E AND H E WOODRUFF Postoffice address Hyannis, Neb On left hip and left side. Also stock branded on left side and reversed and reversed S on right shoulder; also righ hip and left side Range-Mothe ; Lake

W E STANSBIE AND DOBAUGH On left hip and left on left hip and left side Horses same shoulders. 23-miles Range 23-mi

Peter Vlondray Rosebud, S. D. Left side. Left car ropped, Horses branded Range Little White liver, at mouth of edar Creek.





Brand registered

Brand anywhere



northwest of Moth













Wit C. A. SNOW & CO.

PATENT LAWYERS,

Opp. U. S. Patent Office,

WASHINGTON, D. G.



























## High Grade Butls.

I have at my ranch 20 miles south of Valentine in Dewey Lake precinct 8 high grade Heriord bulls two and three years old and three head of ful blood Galloways which I will seil cheap. These bulls are all first class and were raised on my ranch. W. G. BALLARD' Woodlake, Nebr



Range-South of

Snake 35 miles

se of Gordon.

C. P. Jordan.





















Cody, Neb



































|                   |                      | etzgei