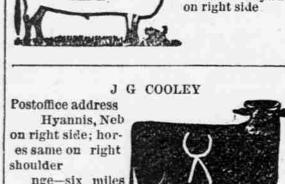

ut from town

rather late one night last week; wonder if he saw any snakes on the way.

BROKEN ARM.



Cutcomb Lake GENTRY, ABBOTT & MONAHAN Hyannis, Neb Both on left side some stock branded C left shoul der A left hip; also
N N N anywhere
on left side; also on left side, side C - A left side

Range-head Middle

E E AND H E WOODRUFF Postoffice address Hyannis, Neb On left hip and left side. Also stock branded on left side and reversed and reversed S on right shoulder; also righ hip and left side Range-Mothe ; Lake

W E STANSBIE AND DOBAUGH On left hip and left on left hip and left side Horses same shoulders. 23-miles Range 23-mi

Peter Vlondray Rosebud, S. D. Left side. Left car ropped, Horses branded Range Little White liver, at mouth of edar Creek.





Brand registered

Brand anywhere



northwest of Moth













Wit C. A. SNOW & CO.

PATENT LAWYERS,

Opp. U. S. Patent Office,

WASHINGTON, D. G.



























## High Grade Butls.

I have at my ranch 20 miles south of Valentine in Dewey Lake precinct 8 high grade Heriord bulls two and three years old and three head of ful blood Galloways which I will seil cheap. These bulls are all first class and were raised on my ranch. W. G. BALLARD' Woodlake, Nebr



Range-South of

Snake 35 miles

se of Gordon.

C. P. Jordan.





















Cody, Neb



































|                   |                      | etzgei