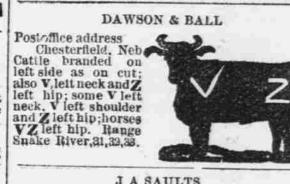

|         | paid to a<br>he arrest a<br>rsons ste |     |



Newton, Nebr Cattle branded on left side same as Horses on left Range - Between







formation leading to the arrest and conviction of any person or persons stealing cattle with the above brand.

C. Evenson