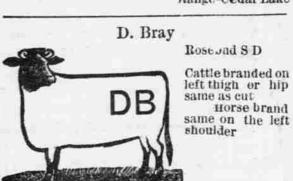

BOTT & MONAHAN Hyannis, Neb Both on left side some stock branded C left shoul der A left hip; also
N N N anywhere
on left side; also on left side, side C - A left side

Range-head Middle

E E AND H E WOODRUFF Postoffice address Hyannis, Neb On left hip and left side. Also stock branded on left side and reversed and reversed S on right shoulder; also righ hip and left side Range-Mothe ; Lake

W E STANSBIE AND DOBAUGH On left hip and left on left hip and left side Horses same shoulders. 23-miles Range 23-mi

Peter Vlondray Rosebud, S. D. Left side. Left car ropped, Horses branded Range Little White liver, at mouth of edar Creek.





Brand registered

Brand anywhere



northwest of Moth













Wit C. A. SNOW & CO.

PATENT LAWYERS,

Opp. U. S. Patent Office,

WASHINGTON, D. G.



























## High Grade Butls.

I have at my ranch 20 miles south of Valentine in Dewey Lake precinct 8 high grade Heriord bulls two and three years old and three head of ful blood Galloways which I will seil cheap. These bulls are all first class and were raised on my ranch. W. G. BALLARD' Woodlake, Nebr



Range-South of

Snake 35 miles

se of Gordon.

C. P. Jordan.





















Cody, Neb



































|                   |                      | etzgei