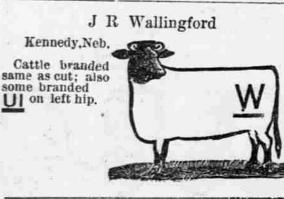

Range-head Middle

E E AND H E WOODRUFF Postoffice address Hyannis, Neb On left hip and left side. Also stock branded on left side and reversed and reversed S on right shoulder; also righ hip and left side Range-Mothe ; Lake