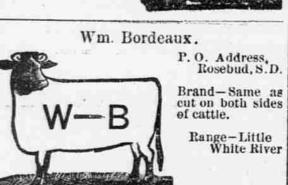

W E STANSBIE AND DOBAUGH On left hip and left on left hip and left side Horses same shoulders. 23-miles Range 23-mi

Peter Vlondray Rosebud, S. D. Left side. Left car ropped, Horses branded Range Little White liver, at mouth of edar Creek.