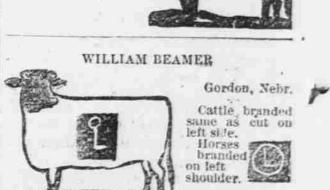

Range-head Middle

E E AND H E WOODRUFF Postoffice address Hyannis, Neb On left hip and left side. Also stock branded on left side and reversed and reversed S on right shoulder; also righ hip and left side Range-Mothe ; Lake