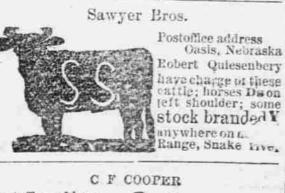

on left hip and left side Horses same shoulders. 23-miles Range 23-mi

Peter Vlondray Rosebud, S. D. Left side. Left car ropped, Horses branded Range Little White liver, at mouth of edar Creek.





Brand registered

Brand anywhere



northwest of Moth













Wit C. A. SNOW & CO.

PATENT LAWYERS,

Opp. U. S. Patent Office,

WASHINGTON, D. G.



























## High Grade Butls.

I have at my ranch 20 miles south of Valentine in Dewey Lake precinct 8 high grade Heriord bulls two and three years old and three head of ful blood Galloways which I will seil cheap. These bulls are all first class and were raised on my ranch. W. G. BALLARD' Woodlake, Nebr



Range-South of

Snake 35 miles

se of Gordon.

C. P. Jordan.





















Cody, Neb



































|                   |                      | etzgei