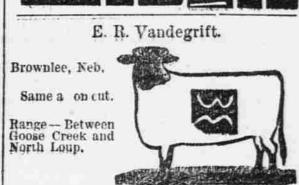

and left on left hip and left side Horses same shoulders. 23-miles Range 23-mi

Peter Vlondray Rosebud, S. D. Left side. Left car ropped, Horses branded Range Little White liver, at mouth of edar Creek.





Brand registered

Brand anywhere



northwest of Moth













Wit C. A. SNOW & CO.

PATENT LAWYERS,

Opp. U. S. Patent Office,

WASHINGTON, D. G.



























## High Grade Butls.

I have at my ranch 20 miles south of Valentine in Dewey Lake precinct 8 high grade Heriord bulls two and three years old and three head of ful blood Galloways which I will seil cheap. These bulls are all first class and were raised on my ranch. W. G. BALLARD' Woodlake, Nebr



Range-South of

Snake 35 miles

se of Gordon.

C. P. Jordan.





















Cody, Neb



































|                   |                      | etzgei