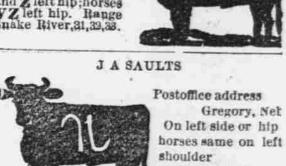

|         | paid to a<br>he arrest a<br>rsons ste |     |



Newton, Nebr Cattle branded on left side same as Horses on left Range - Between







formation leading to the arrest and conviction of any person or persons stealing cattle with the above brand.

C. Evenson