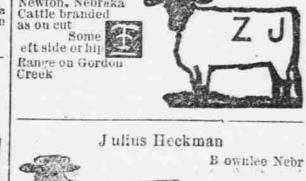

eft on left hip and left side Horses same shoulders. 23-miles Range 23-mi

Peter Vlondray Rosebud, S. D. Left side. Left car ropped, Horses branded Range Little White liver, at mouth of edar Creek.





Brand registered

Brand anywhere



northwest of Moth













Wit C. A. SNOW & CO.

PATENT LAWYERS,

Opp. U. S. Patent Office,

WASHINGTON, D. G.



























## High Grade Butls.

I have at my ranch 20 miles south of Valentine in Dewey Lake precinct 8 high grade Heriord bulls two and three years old and three head of ful blood Galloways which I will seil cheap. These bulls are all first class and were raised on my ranch. W. G. BALLARD' Woodlake, Nebr



Range-South of

Snake 35 miles

se of Gordon.

C. P. Jordan.





















Cody, Neb



































|                   |                      | etzgei