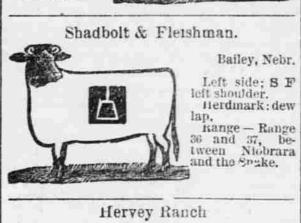

-Mothe ; Lake

W E STANSBIE AND DOBAUGH On left hip and left on left hip and left side Horses same shoulders. 23-miles Range 23-mi

Peter Vlondray Rosebud, S. D. Left side. Left car ropped, Horses branded Range Little White liver, at mouth of edar Creek.





Brand registered

Brand anywhere



northwest of Moth













Wit C. A. SNOW & CO.

PATENT LAWYERS,

Opp. U. S. Patent Office,

WASHINGTON, D. G.



























## High Grade Butls.

I have at my ranch 20 miles south of Valentine in Dewey Lake precinct 8 high grade Heriord bulls two and three years old and three head of ful blood Galloways which I will seil cheap. These bulls are all first class and were raised on my ranch. W. G. BALLARD' Woodlake, Nebr



Range-South of

Snake 35 miles

se of Gordon.

C. P. Jordan.





















Cody, Neb



































|                   |                      | etzgei