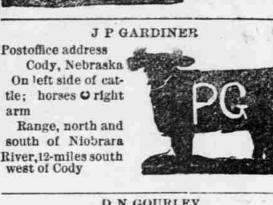

, ABBOTT & MONAHAN Hyannis, Neb Both on left side some stock branded C left shoul der A left hip; also
N N N anywhere
on left side; also on left side, side C - A left side

Range-head Middle

E E AND H E WOODRUFF Postoffice address Hyannis, Neb On left hip and left side. Also stock branded on left side and reversed and reversed S on right shoulder; also righ hip and left side Range-Mothe ; Lake

W E STANSBIE AND DOBAUGH On left hip and left on left hip and left side Horses same shoulders. 23-miles Range 23-mi

Peter Vlondray Rosebud, S. D. Left side. Left car ropped, Horses branded Range Little White liver, at mouth of edar Creek.





Brand registered

Brand anywhere



northwest of Moth













Wit C. A. SNOW & CO.

PATENT LAWYERS,

Opp. U. S. Patent Office,

WASHINGTON, D. G.



























## High Grade Butls.

I have at my ranch 20 miles south of Valentine in Dewey Lake precinct 8 high grade Heriord bulls two and three years old and three head of ful blood Galloways which I will seil cheap. These bulls are all first class and were raised on my ranch. W. G. BALLARD' Woodlake, Nebr



Range-South of

Snake 35 miles

se of Gordon.

C. P. Jordan.





















Cody, Neb



































|                   |                      | etzgei