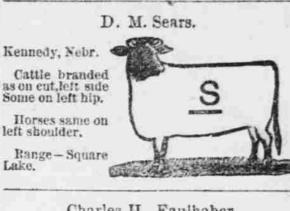

On left hip and left on left hip and left side Horses same shoulders. 23-miles Range 23-mi

Peter Vlondray Rosebud, S. D. Left side. Left car ropped, Horses branded Range Little White liver, at mouth of edar Creek.





Brand registered

Brand anywhere



northwest of Moth













Wit C. A. SNOW & CO.

PATENT LAWYERS,

Opp. U. S. Patent Office,

WASHINGTON, D. G.



























## High Grade Butls.

I have at my ranch 20 miles south of Valentine in Dewey Lake precinct 8 high grade Heriord bulls two and three years old and three head of ful blood Galloways which I will seil cheap. These bulls are all first class and were raised on my ranch. W. G. BALLARD' Woodlake, Nebr



Range-South of

Snake 35 miles

se of Gordon.

C. P. Jordan.





















Cody, Neb



































|                   |                      | etzgei