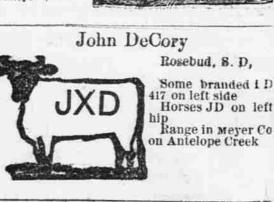

W E STANSBIE AND DOBAUGH On left hip and left on left hip and left side Horses same shoulders. 23-miles Range 23-mi

Peter Vlondray Rosebud, S. D. Left side. Left car ropped, Horses branded Range Little White liver, at mouth of edar Creek.