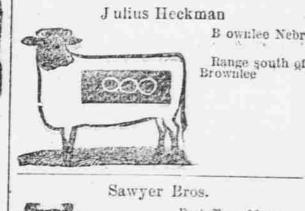

t on left hip and left side Horses same shoulders. 23-miles Range 23-mi

Peter Vlondray Rosebud, S. D. Left side. Left car ropped, Horses branded Range Little White liver, at mouth of edar Creek.





Brand registered

Brand anywhere



northwest of Moth













Wit C. A. SNOW & CO.

PATENT LAWYERS,

Opp. U. S. Patent Office,

WASHINGTON, D. G.



























## High Grade Butls.

I have at my ranch 20 miles south of Valentine in Dewey Lake precinct 8 high grade Heriord bulls two and three years old and three head of ful blood Galloways which I will seil cheap. These bulls are all first class and were raised on my ranch. W. G. BALLARD' Woodlake, Nebr



Range-South of

Snake 35 miles

se of Gordon.

C. P. Jordan.





















Cody, Neb



































|                   |                      | etzgei