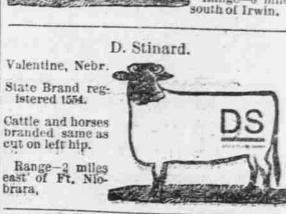

Range-head Middle

E E AND H E WOODRUFF Postoffice address Hyannis, Neb On left hip and left side. Also stock branded on left side and reversed and reversed S on right shoulder; also righ hip and left side Range-Mothe ; Lake