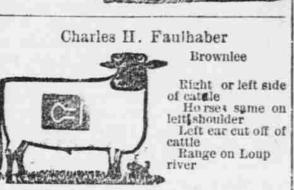

n left hip and left on left hip and left side Horses same shoulders. 23-miles Range 23-mi

Peter Vlondray Rosebud, S. D. Left side. Left car ropped, Horses branded Range Little White liver, at mouth of edar Creek.





Brand registered

Brand anywhere



northwest of Moth













Wit C. A. SNOW & CO.

PATENT LAWYERS,

Opp. U. S. Patent Office,

WASHINGTON, D. G.



























## High Grade Butls.

I have at my ranch 20 miles south of Valentine in Dewey Lake precinct 8 high grade Heriord bulls two and three years old and three head of ful blood Galloways which I will seil cheap. These bulls are all first class and were raised on my ranch. W. G. BALLARD' Woodlake, Nebr



Range-South of

Snake 35 miles

se of Gordon.

C. P. Jordan.





















Cody, Neb



































|                   |                      | etzgei