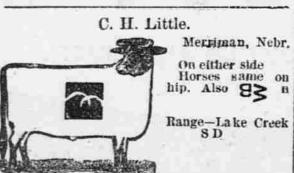

night last week; wonder if he saw any snakes on the way.

BROKEN ARM.



Cutcomb Lake GENTRY, ABBOTT & MONAHAN Hyannis, Neb Both on left side some stock branded C left shoul der A left hip; also
N N N anywhere
on left side; also on left side, side C - A left side

Range-head Middle

E E AND H E WOODRUFF Postoffice address Hyannis, Neb On left hip and left side. Also stock branded on left side and reversed and reversed S on right shoulder; also righ hip and left side Range-Mothe ; Lake

W E STANSBIE AND DOBAUGH On left hip and left on left hip and left side Horses same shoulders. 23-miles Range 23-mi

Peter Vlondray Rosebud, S. D. Left side. Left car ropped, Horses branded Range Little White liver, at mouth of edar Creek.





Brand registered

Brand anywhere



northwest of Moth













Wit C. A. SNOW & CO.

PATENT LAWYERS,

Opp. U. S. Patent Office,

WASHINGTON, D. G.



























## High Grade Butls.

I have at my ranch 20 miles south of Valentine in Dewey Lake precinct 8 high grade Heriord bulls two and three years old and three head of ful blood Galloways which I will seil cheap. These bulls are all first class and were raised on my ranch. W. G. BALLARD' Woodlake, Nebr



Range-South of

Snake 35 miles

se of Gordon.

C. P. Jordan.





















Cody, Neb



































|                   |                      | etzgei