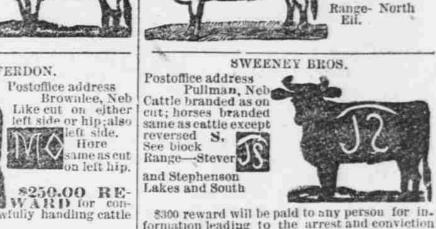

|         | paid to a<br>he arrest a<br>rsons ste |     |



Newton, Nebr Cattle branded on left side same as Horses on left Range - Between







formation leading to the arrest and conviction of any person or persons stealing cattle with the above brand.

C. Evenson