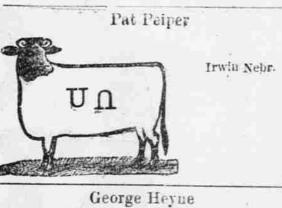

STANSBIE AND DOBAUGH On left hip and left on left hip and left side Horses same shoulders. 23-miles Range 23-mi

Peter Vlondray Rosebud, S. D. Left side. Left car ropped, Horses branded Range Little White liver, at mouth of edar Creek.





Brand registered

Brand anywhere



northwest of Moth













Wit C. A. SNOW & CO.

PATENT LAWYERS,

Opp. U. S. Patent Office,

WASHINGTON, D. G.



























## High Grade Butls.

I have at my ranch 20 miles south of Valentine in Dewey Lake precinct 8 high grade Heriord bulls two and three years old and three head of ful blood Galloways which I will seil cheap. These bulls are all first class and were raised on my ranch. W. G. BALLARD' Woodlake, Nebr



Range-South of

Snake 35 miles

se of Gordon.

C. P. Jordan.





















Cody, Neb



































|                   |                      | etzgei