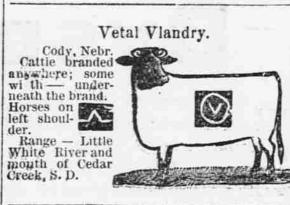

W E STANSBIE AND DOBAUGH On left hip and left on left hip and left side Horses same shoulders. 23-miles Range 23-mi

Peter Vlondray Rosebud, S. D. Left side. Left car ropped, Horses branded Range Little White liver, at mouth of edar Creek.