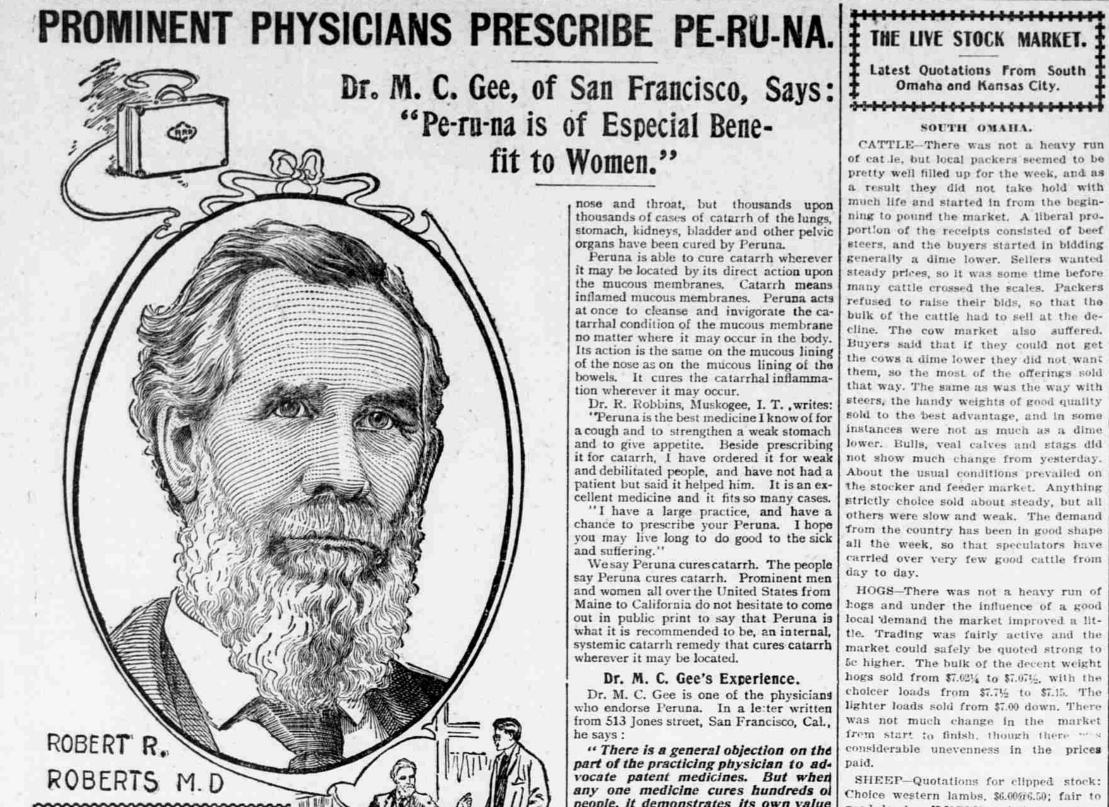

Robert R. Roberts, M. D., Washington, D. C., writes:

"Through my own experience as well as that of many of my friends and acquaintances who have been cured or relieved of catarrh by the use of Hartman's Peruna, I can confidently recommend it to those suffering from such disorders, and have no hesitation in prescribing it to my patients."-Robert R. Roberts. 

"I put her on

people, it demonstrates its own value and does not need the endorsement of the profession.

"Peruna has performed so many wonderful cures in San Francisco that I am convinced that it is a valuable remedy. I have frequently advised its use for women, as I find it insures regular and painless menstruation, cures leucorrhoea and ovarian troubles, and builds up the entire system. I also consider it one of the finest catarrh remedies I know of. ] heartily endorse your medicine."-M. C. Gee, M. D.