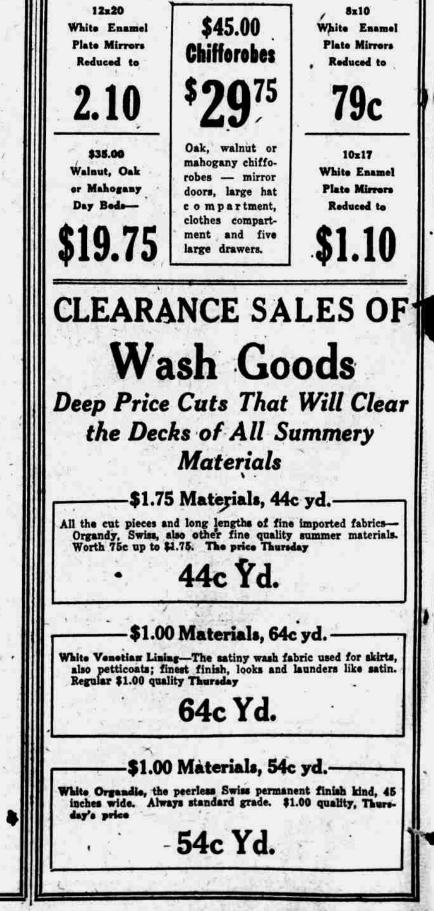

## August Furniture Sales

Second Floor

98¢

\$1.39

98¢

Unprecedented value giving marks the opening of the August Furniture Sales-Buying for cash and selling for cash saves our customers thousands of dollars.