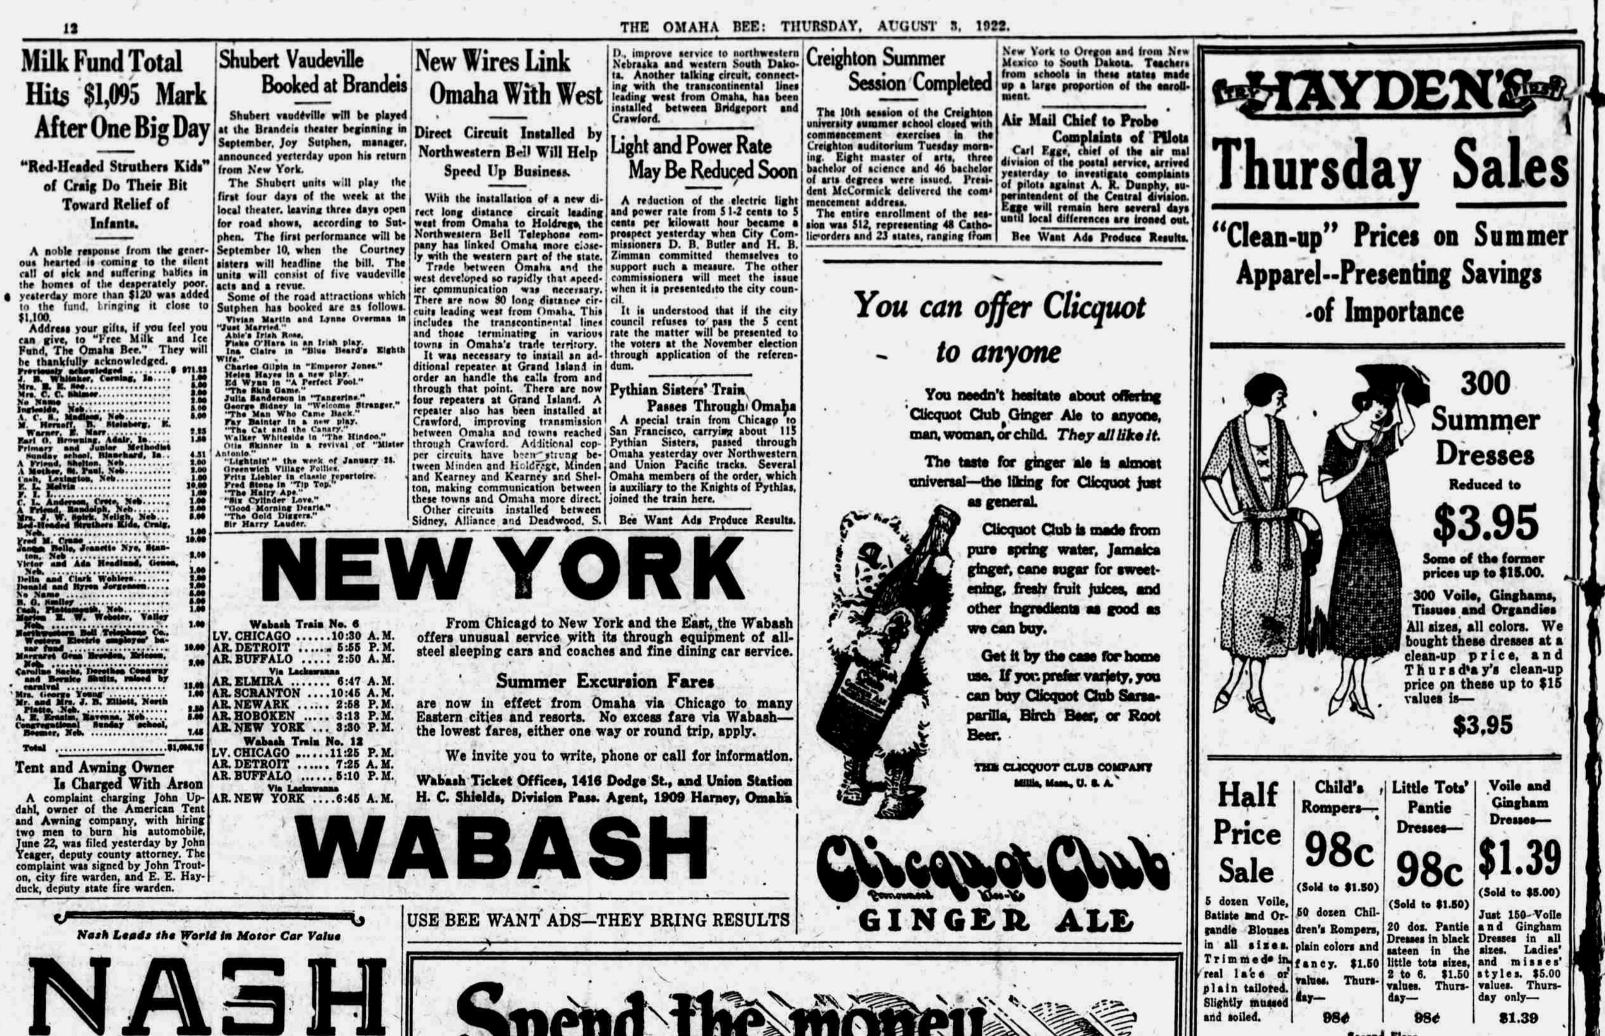

## August Furniture Sales

Second Floor

98¢

\$1.39

98¢

Unprecedented value giving marks the opening of the August Furniture Sales-Buying for cash and selling for cash saves our customers thousands of dollars.