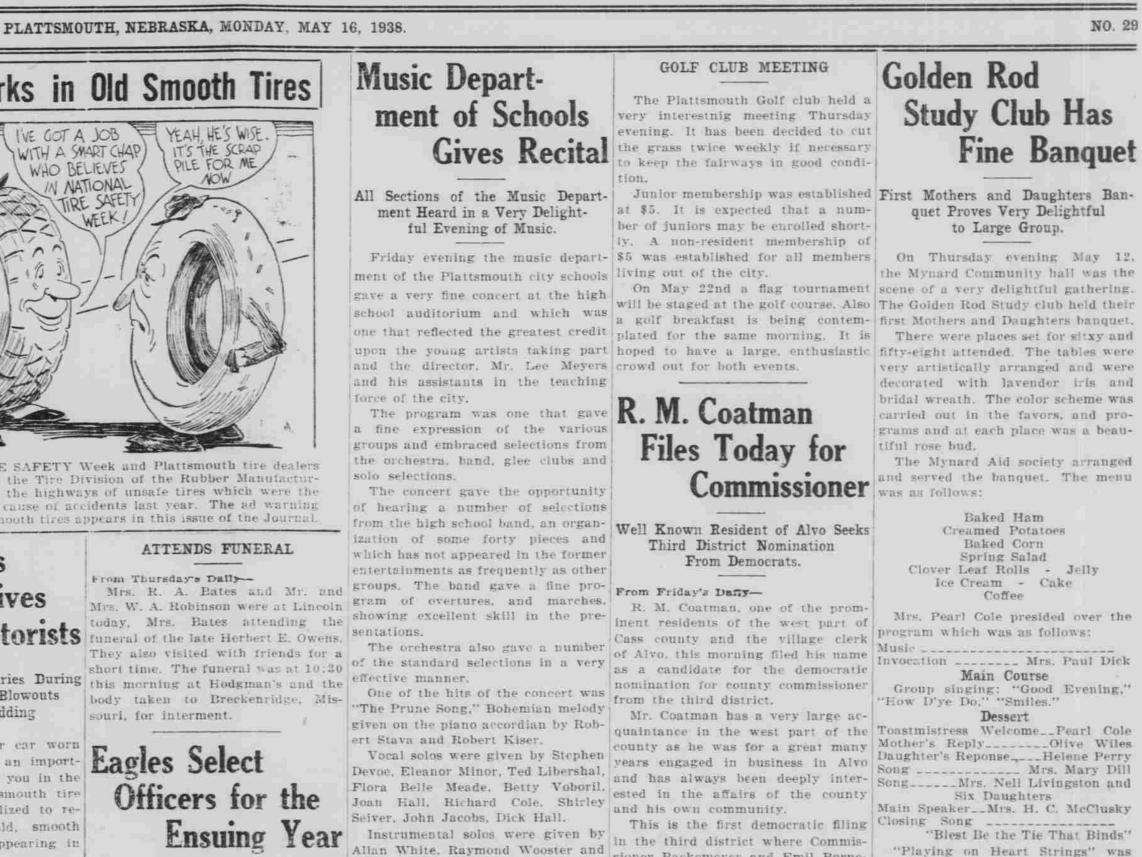

Are the tires on your car worn smooth? If so, there is an important warning message for you in the guard. Franklin Kief Plattsmouth; She is survived by the husband co-operative ad of Plattsmouth tire secretary, F. A. Matthews, Omaha; and six children, Joseph, Lucille, dealers, who have mobolized to retrustees, V. W. Pope, York, J. Harold Heen, Harriett, Dick and Geraldine. move the menace of old, smooth

Danger Lurks in Old Smooth Tires YEAH, HE'S WISE. VE GOT A JOB IT'S THE SCRAP PILE FOR ME WITH A SMART CHAP WHO BELIEVES NOW N NATIONAL

This is National TIRE SAFETY Week and Plattsmouth tire dealers are co-operating with the Tire Division of the Rubber Manufacturers Association to rid the highways of unsafe tires which were the sreatest contributing cause of accidents last year. The ad warning of danger from old, smooth tires appears in this issue of the Journal