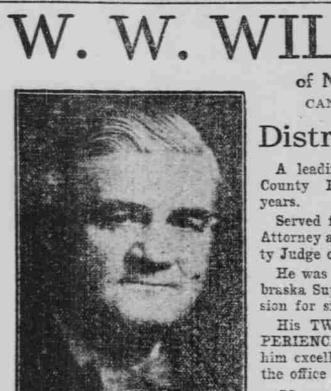

# of Nebraska City CANDIDATE FOR District Judge

(Political Advertising) (Political Advertising)

A leading member of Otoe County Bar for twenty-five

Served four years as County Attorney and six years as County Judge of Otoe county.

He was a JUDGE on the Nebraska Supreme Court Commission for six years.

His TWELVE YEARS' EX-PERIENCE as a JUDGE gives him excellent qualifications for the office of District Judge.

Your Support will be Appreciated