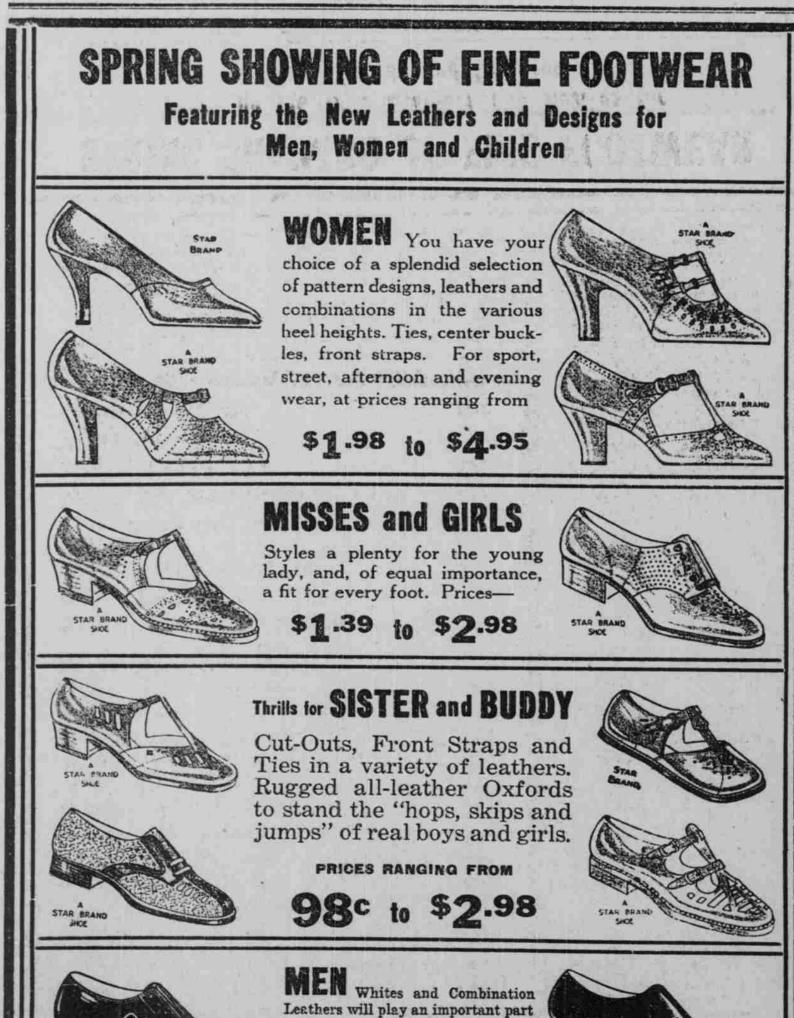

|

FISH Fillet of Haddock, lb.\_\_\_\_15¢ Salt Lake Herring, 6 for \_25¢

New Carrotts, bunch....50 Radishes, 3 bunches....10c Onions, bunch .........50 Celery, large stalk .... 100 Fresh Beets, bunch .... 100 Spinach, 3 lbs.........250 New Texas Onlons, Ib. . . . 8c Cucumbers, large green .15c Oranges, small, doz. . . . 15c Large 216 size, doz. . . . . . 23c 

Head Lettuce, solld, each . 9c



in the Easter style picture, but for

early Spring, Blacks and Browns

\$1.98 to \$4.95

SOENNICHSEN'S

will predominate. Priced at-