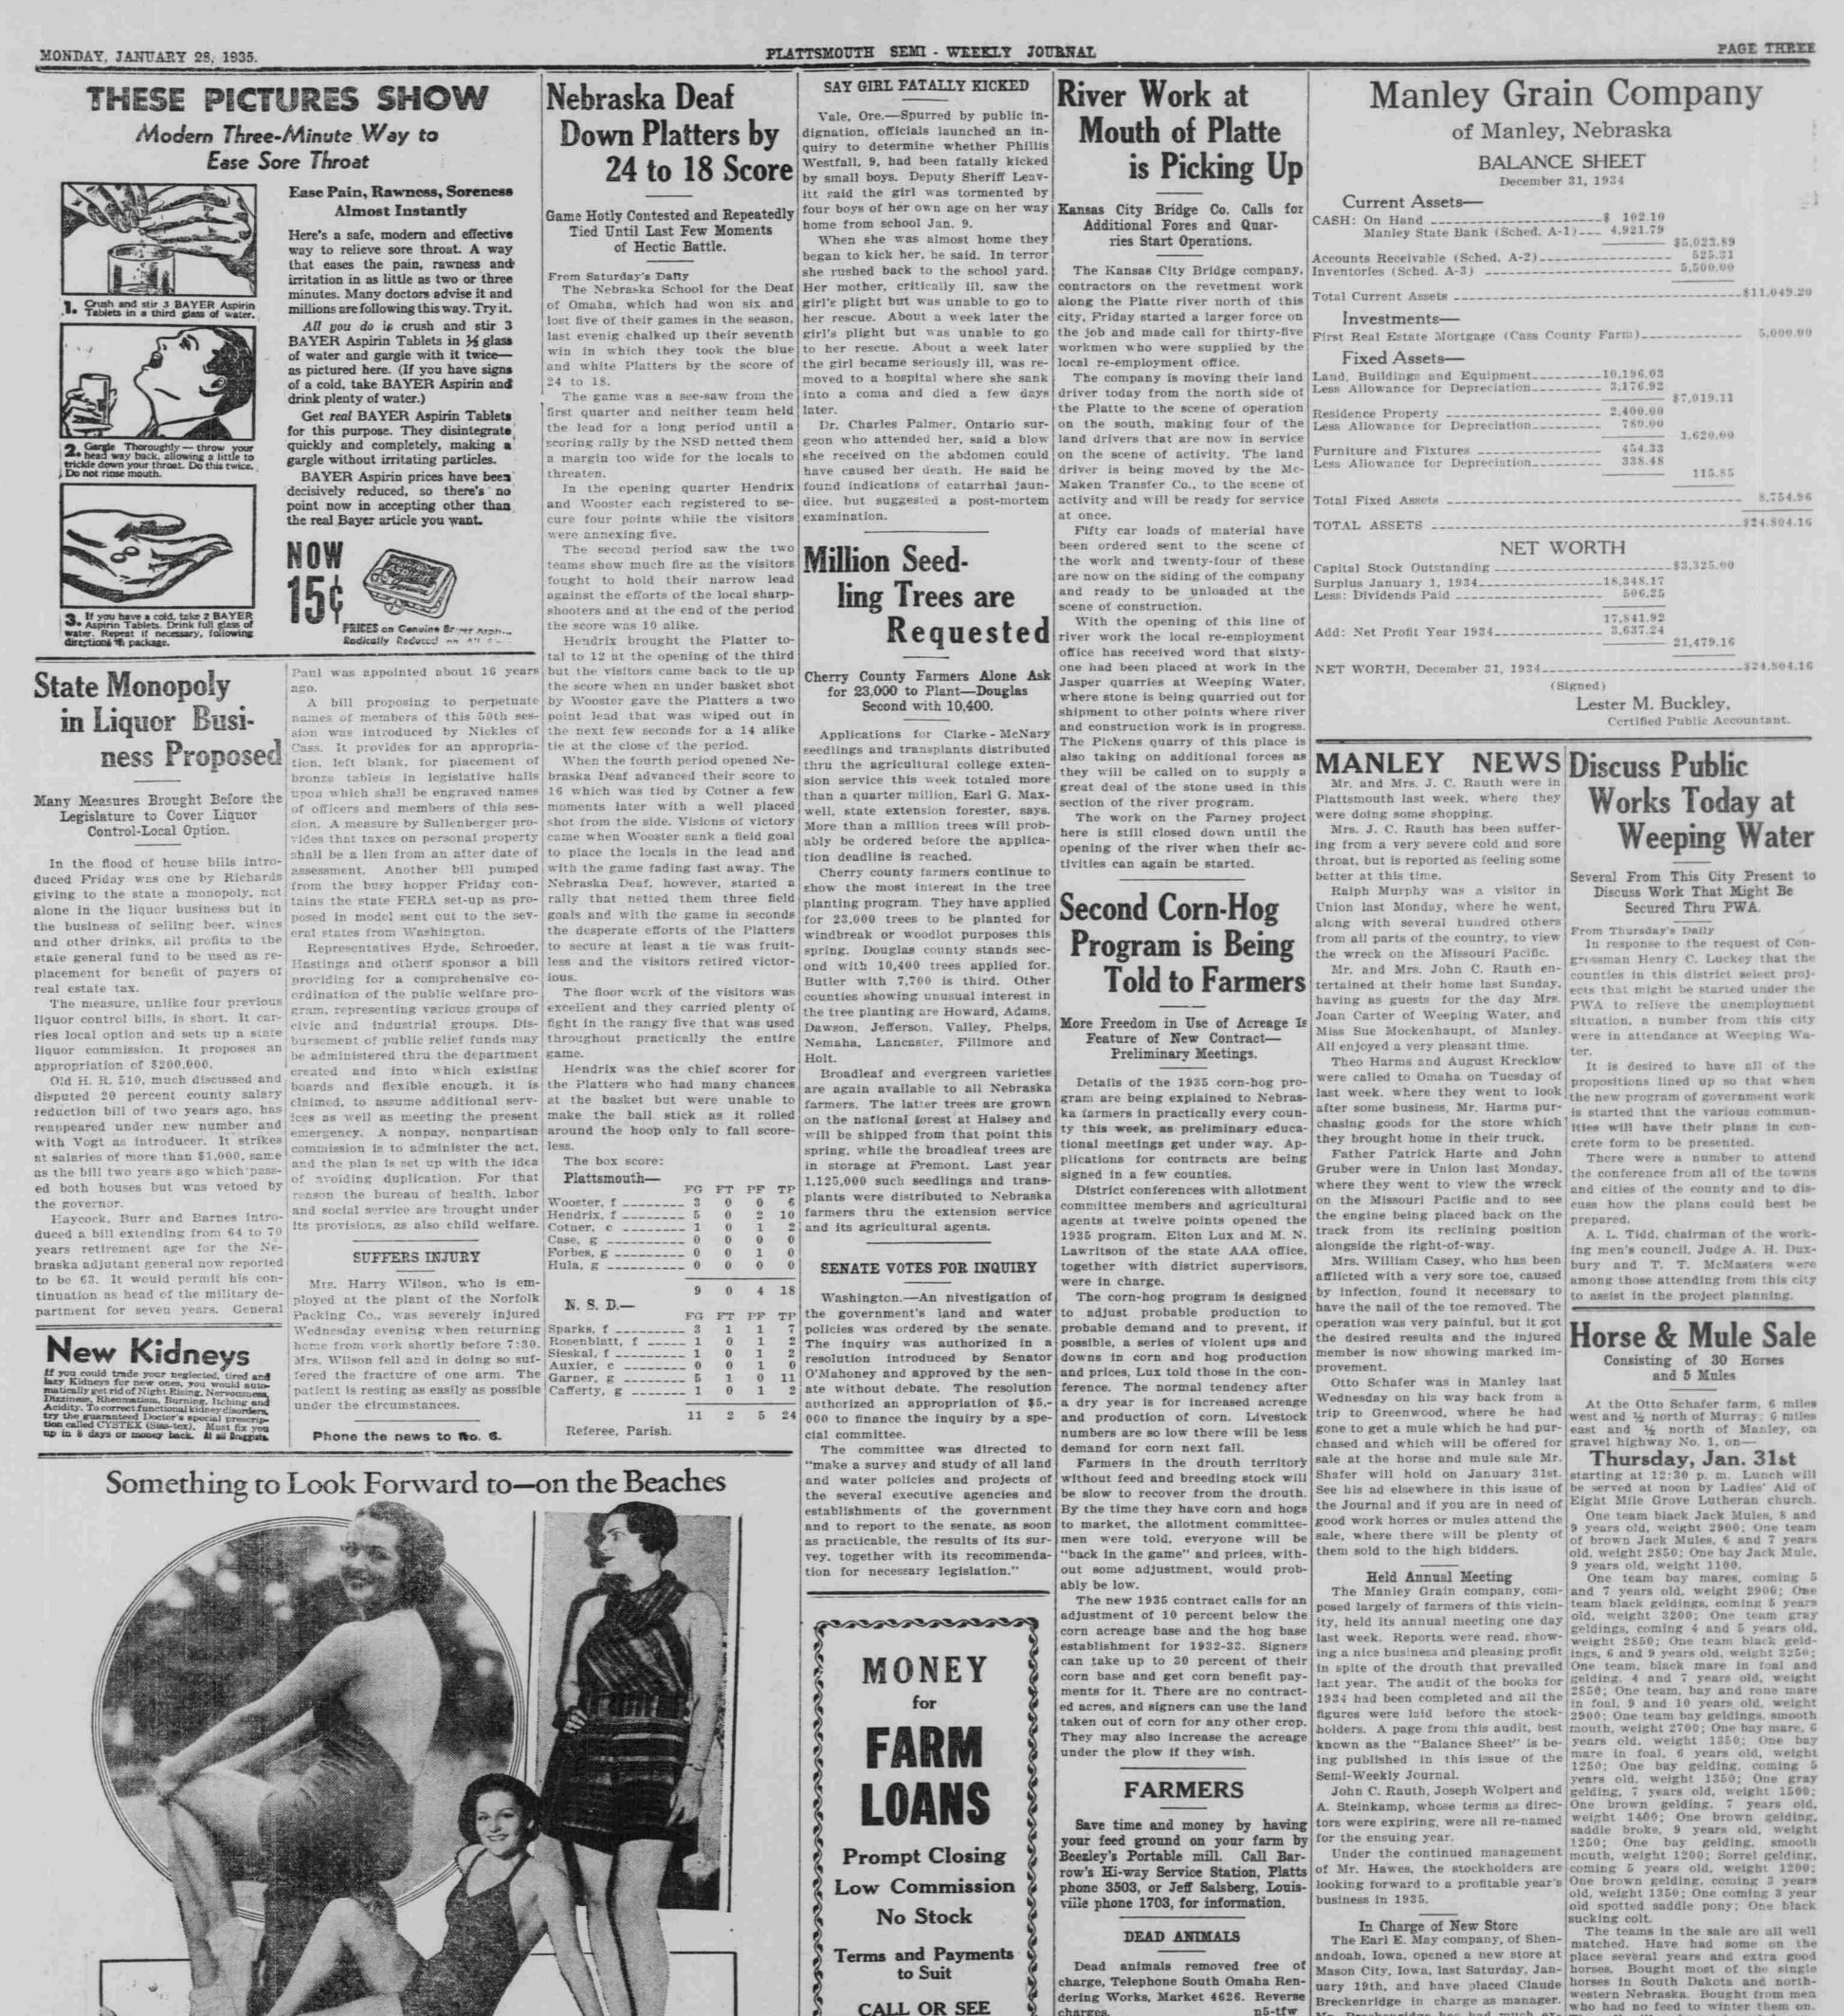

ing a shorts outfit, fashioned after the bandanas worn by natives in the Caribbean regions; below. Ethel Farrell showing her suit made of lace-no

Some idea of what the bathing girls will be wearing-and, ahem, leaving off-on the beaches next summer might be gained from this layout, showing the latest styles in beach attire. Left, Miss Irene Colman, erstwhile film beauty, clad in her | fooling. Oh, boy1

backless knit suit; right, Lorett Neuberger, model-

CALL OR SEE charges. . Howard Davis

dering Works, Market 4626. Reverse n5-tfw perience in merchandising and has Have got two extra good teams of

FARM FOR RENT 200-acre Cass county farm for rent. See J. M. Leyda, Plattsmouth.