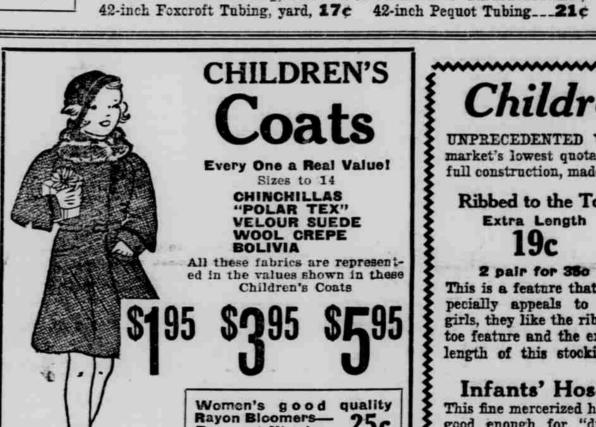

81x99 Foxcroft Sheets, each\_\_\_\_\_

42x36 Pillow Cases, 3 for\_\_\_\_\_

CHINCHILLAS "POLAR TEX" VELOUR SUEDE WOOL CREPE BOLIVIA All these fabrics are represent ed in the values shown in thes

Children's Coats

Women's House Dresses Made of strictly vat dyed prints. Large color and style selection. Sizes to 52. Each - - -Two for \$1

Coats Every One a Real Value!

yard wide. Just the quality for all kinds of sleeping and under wear. Makes fine comforter linings, too.