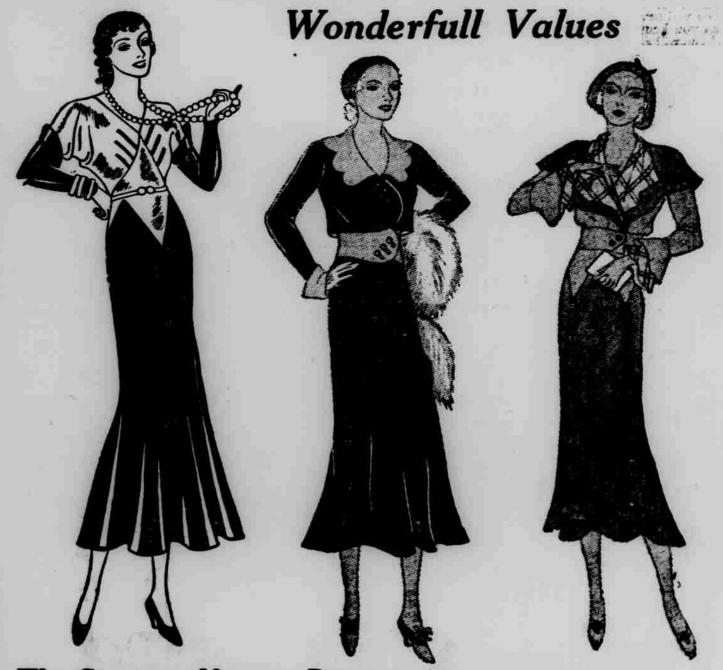

### Cass County's Big Dress Store OFFERS A

## Thanksgiving Sale

of New Winter

This Store Close at NOON on Thanksgiving

# Dresses on Thanks-giving Day

This Store Close at

A Sale You Will Remember!

Tuesday - Wednesday - Friday - Saturday

The Seasons Newest Dresses at

Dress

Canton Crepes—Wool Crepes—Sheer Woolens; Sunday Nite— Afternoon-Street and Sport Frocks. ... Draped sleeves, puff sleves, bias cut skirts. Black, Sailor blue, Persian green, Spanish tile—all the new wanted colors. ... Sizes 14 to 20 and 36 to 44.