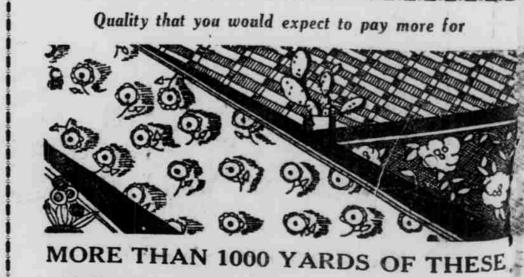

## GENUINE Gold Seal **Art Rugs**

No old stock-all new 1929 patterns at following prices-

Size 9x12 . . . . . . **\$9.85** 9x10½ ..... 8.85 9x9 . . . . . . **7.85** 7½x9 ..... 6.85 6x9 . . . . . . . **5.85**  $3x4\frac{1}{2}$  ..... 1.35 .39 1½x3 .....