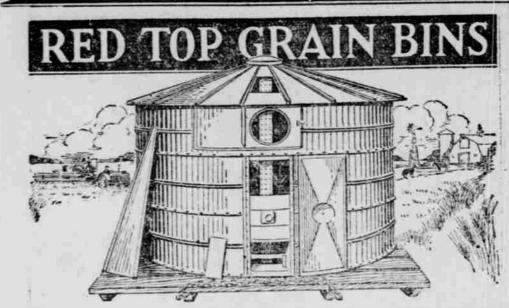

## Biggest Selling Rat-Proof, Fire-Proof, and Weather-Tight Farm Storage!

500 Bu. \$82.00

FREIGHT , PREPAID

1000 Bu. \$120.00

Red Bottom Tanks

No man can afford to be without Red Top Storage for at least half his crop. No man can afford to risk selling on a depressed harvest time market. Nor can he afford a 10% shrinkage from piling on the ground. More than 75,000 Columbian Steel Bins are helping grain growers take bigger profits. Every grain section of the

country is dotted with Red Top Bins. Columbian is the original steel grain bin. Year in and year out it is the biggest seller. It is the sturdiest - the biggest value. It improves the quality of grain stored direct from combine or threshed from shock or stack.

Alfalfa, blue grass, clover and other valuable seeds are as completely protected in Red Top Bins as cereals, corn and kaffir. Handy for all farm storage such as sacks, harness, tools and smoked meat.

COLUMBIAN STEEL TANK COMPANY