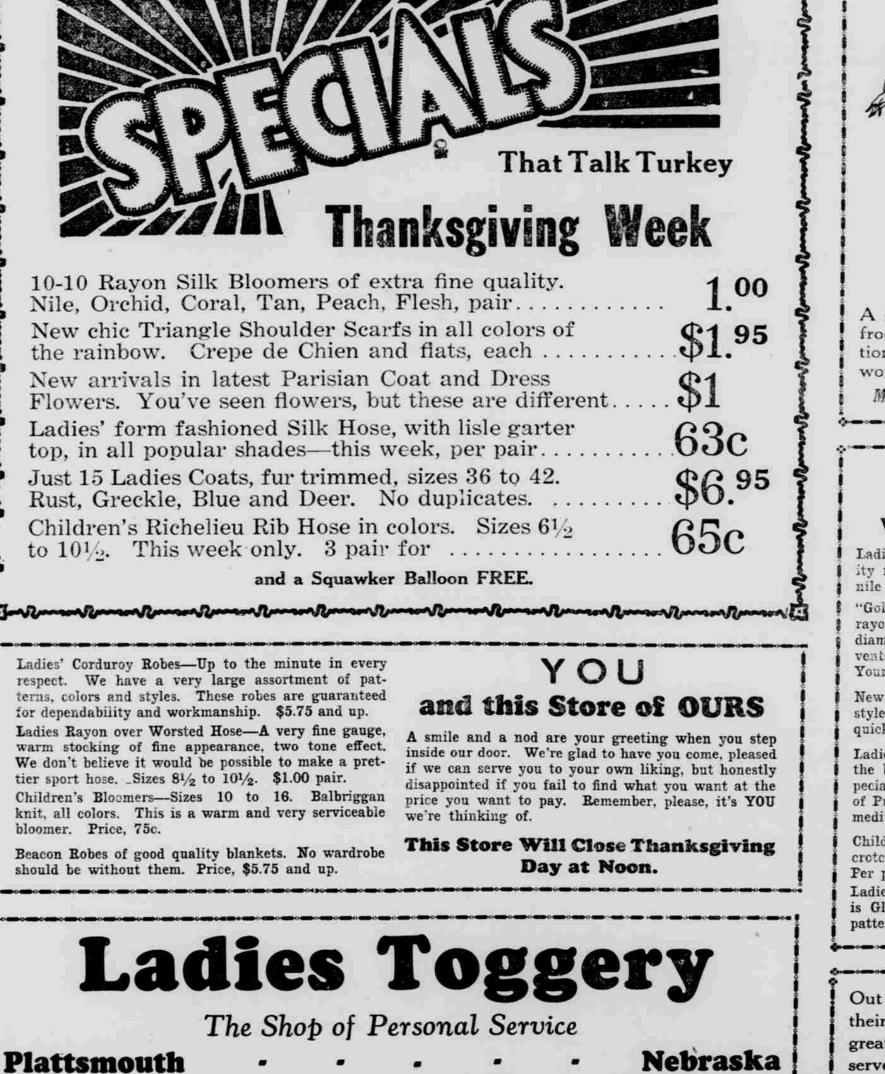

## Hot off the Fire

We're Still Talking Turkey Ladies Rayon Enit Silk Nightgowns. Extra fine qual-

ity rayon, sizes 15, 16 and 17. Colors peach, flesh, nile and orchid. \$195 each.

"Goldette" Rayon Knit Silk Bloomers, extra heavy rayon, full weight and 42 gauge, new improved diamond crotch, giving extra leg and seat room, prevents binding, adds wear where strain is greatest. Your choice of colors, \$1.95.

New arrivals in Ladies Handbags, up to the minute style. To see them is to want them. Priced for quick selling, at \$2.95.

Ladies' Crepe de Chine Princess Slips-These are of the better quality Crepe de Chine and are made especially for us by one of the largest manufacturers of Princess Slips in the east. Colors navy, black and medium tan. Sizes 36 to 46. Choice, 3.85.

Children's Goldette Sateen Bloomers with diamond crotch. Sizes 6 to 14. Colors black, tan and rose. Fer pair, 50c.

Ladies' Flannel Nightgowns, outsize, 42 to 50. This is Glover's Brighton Carlsbad, in plain and striped patterns. Here is a serviceable garment for only \$1.50.

Out of town buyers will find it greatly to their advantage to visit our store during this great Thanksgiving event. Parking space reserved for you in front of our store. Drive in.