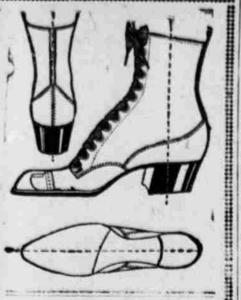

**NEBRASKA TELEPHONE COMPANY** 

This illustration shows how the Treadeasy shoe made on the Treadeasy hygienic last, straightena and supports the ankle, and how the heel, being large and properly placed, brings the weight of the body squarely over the heel where Nature intended, giving you better balance and preventing the twisting strain on the ankle and arch of the foot. The sole shows how the last is made straight from heel to toe, the same as the natural foot.