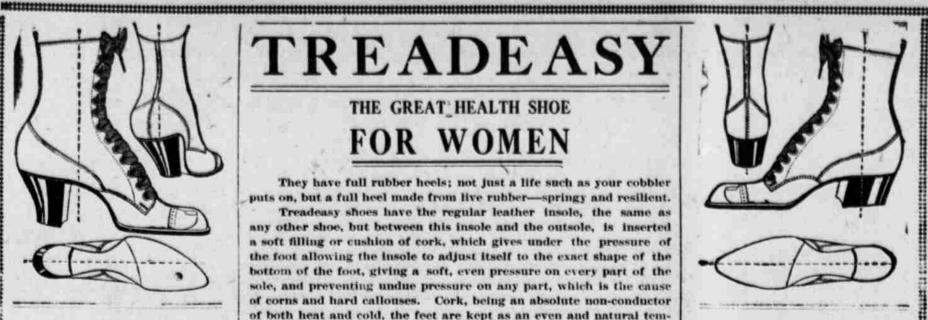

This illustration shows the ordinary woman's shoe with the extra high and narrow heel now so popular, showing how the weight is thrown on a twisted ankle, and the center of gravity falling in front of the heel, over the hollow of the foot, strains the foot and in time breaks down the arch. The diagram of the sole shows how the foot must twist in getting into the shoe.