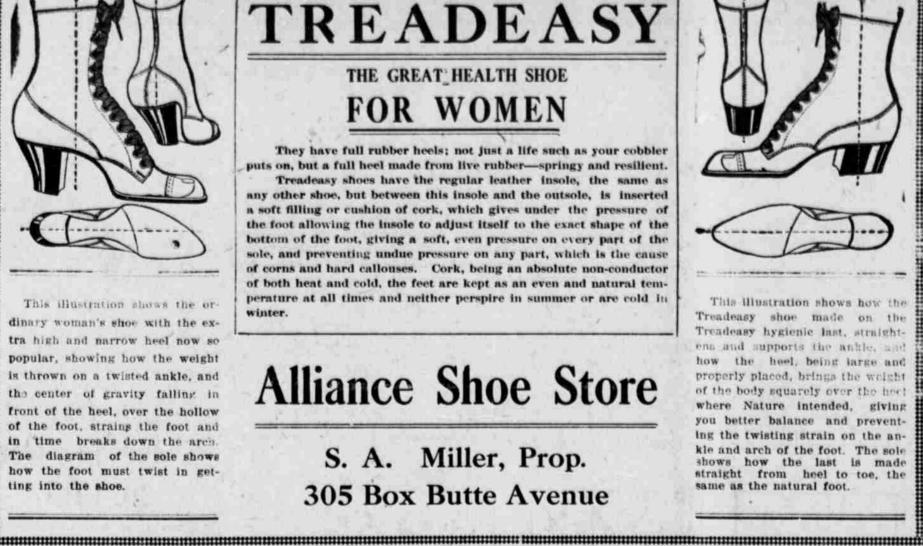

**NEBRASKA TELEPHONE COMPANY** 

This illustration shows how the Treadeasy shoe made on the Treadeasy hygienic last, straightena and supports the ankle, and how the heel, being large and properly placed, brings the weight of the body squarely over the heel where Nature intended, giving you better balance and preventing the twisting strain on the ankle and arch of the foot. The sole shows how the last is made straight from heel to toe, the same as the natural foot.