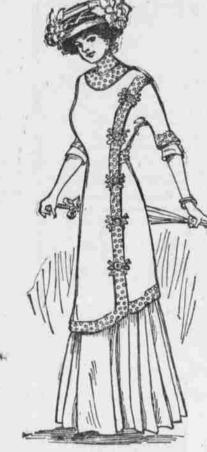

Navy blue marquisette trimmed in white foulard, thickly dotted with navy blue-it was a little dress that made one marvel at its simplicity and style. In one word it was "satisfying."